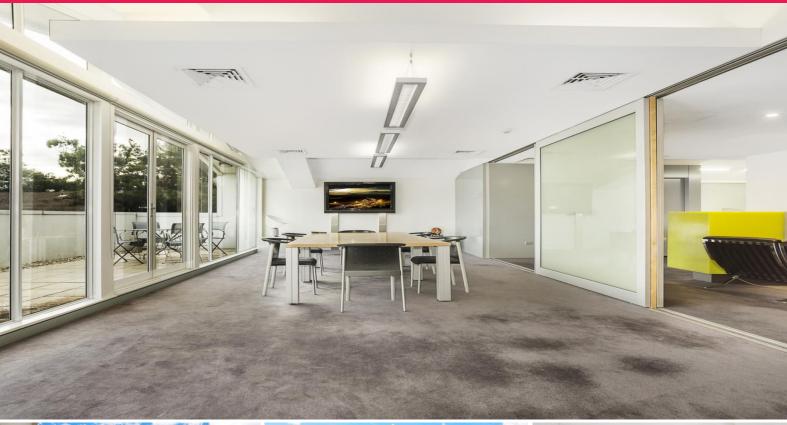

## **Turn Key Penthouse with Private Rooftop Terrace**

Offering to the market this top floor suite which features an efficient layout, abundance of natural light from two sides & rare rooftop terrace. Suited to a multitude of office users, the incoming tenant can either utilise the current furniture & fit out or make changes as they see fit.

Features include:

- Top floor suite spanning 217 sqm (NLA)
- Rare north-west facing private terrace with Anzac Bridge views
- Existing functional fit-out available to incoming tenant
- 18-person boardroom with full connectivity & mini bar
- Shower, kitchenette & M/F toilets
- Direct lift access to lobby

Fitted out with executi

Offices FOR LEASE

Contact Agent 217sqm