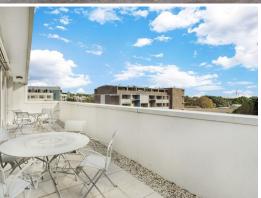

Features include:

- Top floor suite spanning 217 sqm (NLA)
- Rare north-west facing private terrace with Anzac Bridge views
- Existing functional fit-out available to incoming tenant
- 18-person boardroom with full connectivity & mini bar
- Shower, kitchenette & M/F toilets
- Direct lift access to lobby