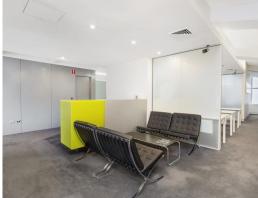

## **Turn Key Penthouse with Private Rooftop Terrace**

Offering to the market this top floor suite which features an efficient layout, abundance of natural light from two sides & rare rooftop terrace. Suited to a multitude of office users, the incoming tenant can either utilise the current furniture & fit out or make changes as they see fit.

Features include:

- Top floor suite spanning 217 sqm (NLA)
- Rare north-west facing private terrace with Anzac Bridge views
- Existing functional fit-out available to incoming tenant
- 18-person boardroom with full connectivity & mini bar
- Shower, kitchenette & M/F toilets
- Direct lift access to lobby