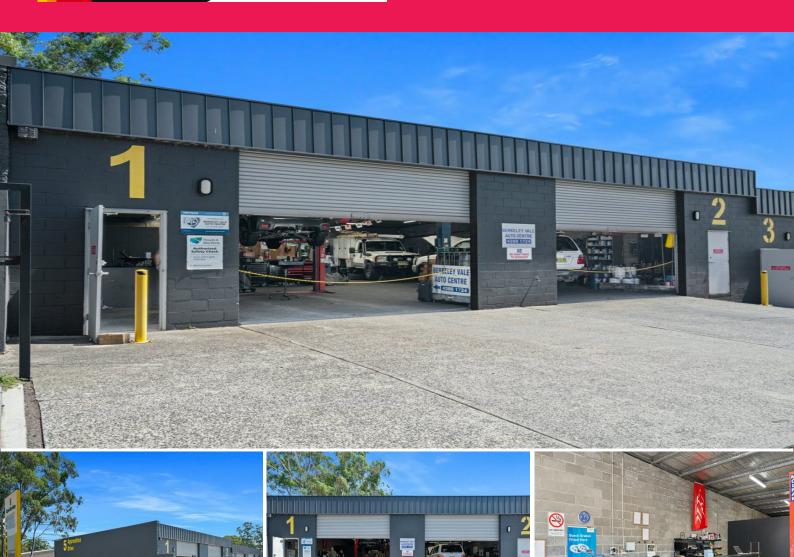

## **Quality Tenanted Investment!!**

Knight Frank Central Coast is proud to present this quality tenanted investment.

Approved and operating as a mechanical workshop, the property is positioned within the tightly held Berkeley Vale industrial precinct.

Keys features include:

- Two units being offered in one line.
- Sitting proud at the front of the complex
- Approximately 222m2 total building area.
- 6 car spaces on title
- Small gated complex of 8 units
- Excellent tenant in p