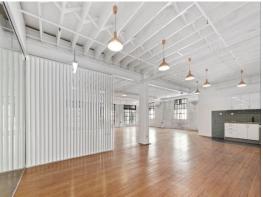

## **Desirable Turn Key Office in Surry Hills**

Bursting with character, this tenancy has recently been upgraded and restored to enhance its warehouse features.

Located in a leafy street in Surry Hills you will be located in the F&B epicentre of Sydney with countless cafes, eateries and wine bars closely.

Key property features include:

- 290sqm\* approx. Tenancy
- Partially fitted with board and meeting rooms
- 24 cabled workstations available for negotiation
- Brand new kitchen and bathroom
- Abundance of natural light with large warehouse ?New York' Style w