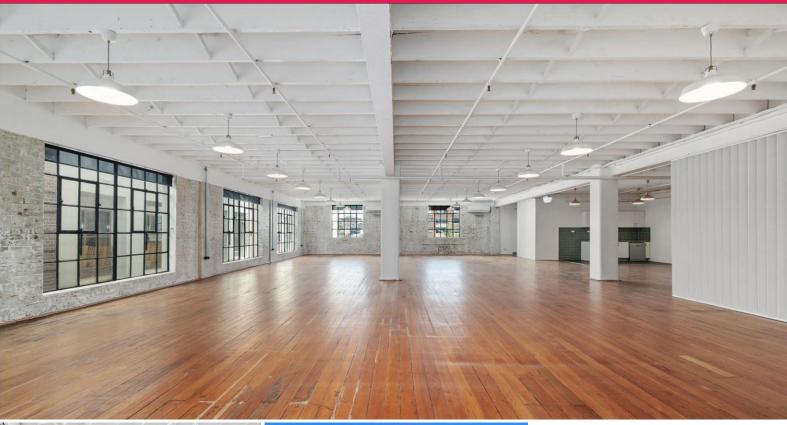

## **Desirable Turn Key Office in Surry Hills**

Bursting with character, this tenancy has recently been upgraded and restored to enhance its warehouse features.

Located in a leafy street in Surry Hills you will be located in the F&B epicentre of Sydney with countless cafes, eateries and wine bars closely.

Key property features include:

- 290sqm\* approx. Tenancy
- Partially fitted with board and meeting rooms
- 24 cabled workstations available for negotiation
- Brand new kitchen and bathroom
- Abundance of natural light with large warehouse ?New York' Style w

Offices
FOR LEASE
\$15,900 Per Month + GST
290sqm