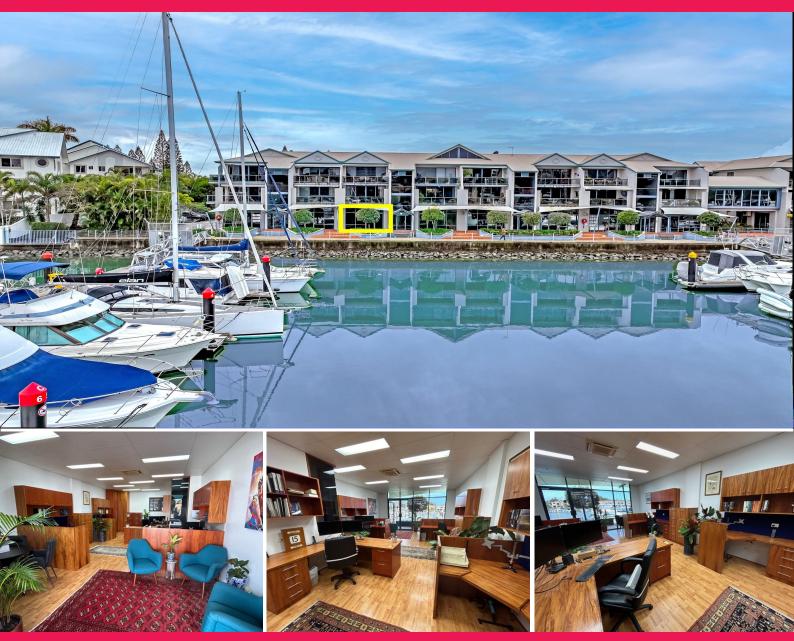

## 36/18-30 Masthead Drive, Cleveland QLD 4163

## 60sqm\* Harbourside Professional Suite with Fitout, Kitchen Appliances, Secure Pa

RWC Bayside is pleased to present 36/18-30 Masthead Drive, Cleveland to market For Sale.

Overlooking the spectacular Ray Bay Harbour and within a short distance from the cafes, restaurants and services of the Cleveland CBD, this bright open-plan suite includes a comprehensive office fitout and kitchen appliances.

This property is ideal for a business owner wanting to operate from an idyllic location in stress-free surroundin

Offices FOR SALE

60sqm

Nathan Moore 0413879428 nathan.moore@raywhite.com Mark Montague 0421383668 mark.montague@raywhite.com