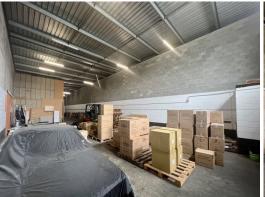

## **WAREHOUSE / OFFICE 363 SQM**

- ? Available June 2024
- ? 229sqm High-bay clear span warehouse
- ? 67sqm Mezzanine office area and storage
- ? 67sqm Ground showroom area
- ? Container height roller door
- ? Own amenities
- ? Kitchenette
- ? Secure premises with security bars on all windows
- ? 3 phase power
- ? 4 Allocated car spaces
- ? Located just off Moss Street
- ? Just minutes to M1/Gateway and major arterial Roads