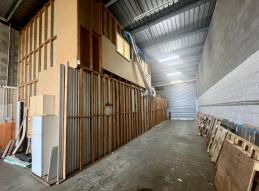

## **WAREHOUSE / OFFICE 363 SQM**

- ? Available June 2024
- ? 229sqm High-bay clear span warehouse
- ? 67sqm Mezzanine office area and storage
- ? 67sqm Ground showroom area
- ? Container height roller door
- ? Own amenities
- ? Kitchenette
- ? Secure premises with security bars on all windows
- ? 3 phase power
- ? 4 Allocated car spaces
- ? Located just off Moss Street
- ? Just minutes to M1/Gateway and major arterial Roads