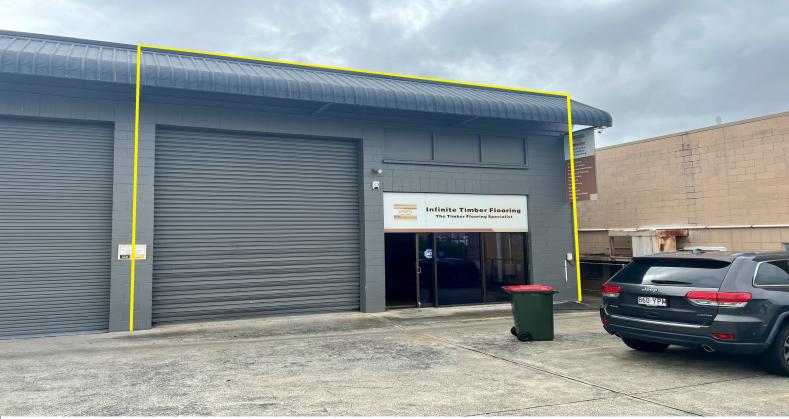

## **WAREHOUSE / OFFICE 363 SQM**

- ? Available June 2024
- ? 229sqm High-bay clear span warehouse
- ? 67sqm Mezzanine office area and storage
- ? 67sqm Ground showroom area
- ? Container height roller door
- ? Own amenities
- ? Kitchenette
- ? Secure premises with security bars on all windows
- ? 3 phase power
- ? 4 Allocated car spaces
- ? Located just off Moss Street
- ? Just minutes to M1/Gateway and major arterial Roads

Slacks Creek is located

Industrial

FOR LEASE

\$50,000 PA Net + GST + Outgoings

363sqm