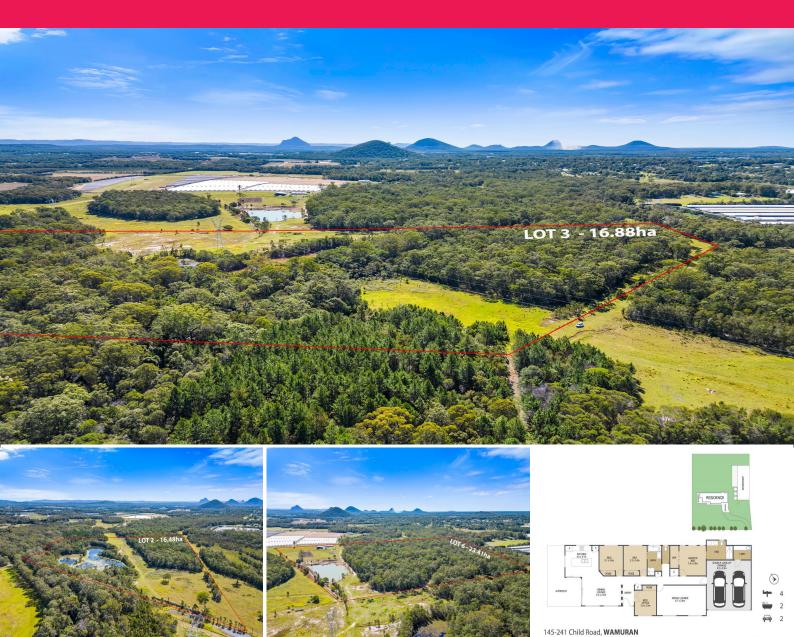

## Commercial / Industrial Farm for sale Brisbane

Phone enquiries - please quote property ID 31518.

WARMURAN 140 ACRE FARM INCL HOMESTEAD - COMMERCIAL / INDUSTRIAL / LOGISTICS / FARMING USES

This signature property is surrounded by prime producing farms including Strawberry, Raspberry, Tropical fruits, Flowers, Turf, as well as premium horse breeding Studs. Wamuran represents one of the best-producing farming regions in Qld with quick access to City markets so the opportunities/potential are endless.

This represents a very rare 140-acre holding of this size and quality in such a strategic location.

## Fast Facts:

- 140 Acres on 3 Titles

Farmland FOR SALE \$5,600,000 1sqm

No Agent Property -

1300594794

Quits@noagentproperty.com.au