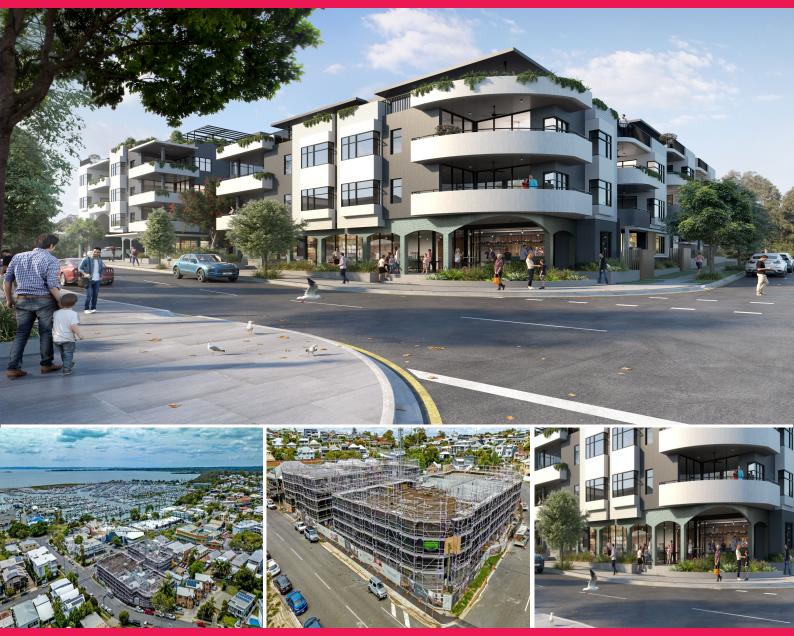

## Two Brand New Food Venues in Brisbane's Exclusive Bayside

RWC Bayside is pleased to present tenancies 1 & 2/191 Stratton Terrace, Manly to market For Lease.

Situated at the entrance of this landmark Manly development, these two stylishly designed hospitality spaces are about to launch into the Bayside culinary scene.

With completion slated for October 2024, these purpose-built food and beverage spaces present an exceptional opportunity to enter this tightly-held market.

Tenancy 1 offers prospective restaurateurs 189sqm\* in total, with 111sqm\* of air-conditioned internal restaurant space and 78sqm\* of undercover alfresco dining area. With an impressive 20m\* shopfront an