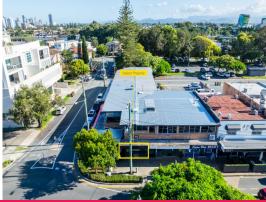

## Boutique Beauty/Office/Retail Suite | Owner's relocating elsewhere

- 71m? of net lettable area on prime corner
- 1 x exclusive car space
- Ample visitor car spaces at the rear of complex
- Further council car park adjacent to the rear of complex
- Front reception area, 3 x treatment rooms/offices, spacious beauty bar & tidy kitchenette
- Dual access from both the front and rear of the premises
- Downstairs bathrooms
- Currently utilised by a skin & dermatology clinic who are relocating
- Multi-level complex located on the first corner as you are leaving Surfers Paradise heading West
- Surrounded by an array of different business uses which include cafes, restaurants, convenience stores, sales d