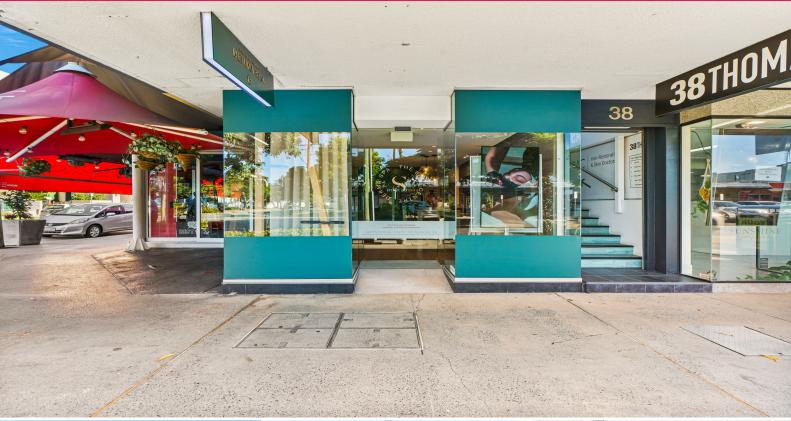

## Boutique Beauty/Office/Retail Suite | Owner's relocating elsewhere

- 71m? of net lettable area on prime corner
- 1 x exclusive car space
- Ample visitor car spaces at the rear of complex
- Further council car park adjacent to the rear of complex
- Front reception area, 3 x treatment rooms/offices, spacious beauty bar & tidy kitchenette
- Dual access from both the front and rear of the premises
- Downstairs bathrooms
- Currently utilised by a skin & dermatology clinic who are relocating
- Multi-level complex located on the first corner as you are leaving Surfers Paradise heading West
- Surrounded by an array of different business uses which include cafes, restaurants, convenience stores, sales d