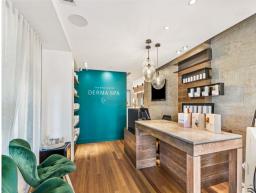

## Boutique Beauty/Office/Retail Suite | Owner's relocating elsewhere

- 71m? of net lettable area on prime corner
- 1 x exclusive car space
- Ample visitor car spaces at the rear of complex
- Further council car park adjacent to the rear of complex
- Front reception area, 3 x treatment rooms/offices, spacious beauty bar & tidy kitchenette
- Dual access from both the front and rear of the premises
- Downstairs bathrooms
- Currently utilised by a skin & dermatology clinic who are relocating
- Multi-level complex located on the first corner as you are leaving Surfers Paradise heading West
- Surrounded by an array of different business uses which include cafes, restaurants, convenience stores, sales d