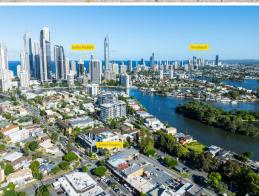

## Boutique Beauty/Office/Retail Suite | Owner's relocating elsewhere

- 71m? of net lettable area on prime corner
- 1 x exclusive car space
- Ample visitor car spaces at the rear of complex
- Further council car park adjacent to the rear of complex
- Front reception area, 3 x treatment rooms/offices, spacious beauty bar & tidy kitchenette
- Dual access from both the front and rear of the premises
- Downstairs bathrooms
- Currently utilised by a skin & dermatology clinic who are relocating
- Multi-level complex located on the first corner as you are leaving Surfers Paradise heading West
- Surrounded by an array of different business uses which include cafes, restaurants, convenience stores, sales d