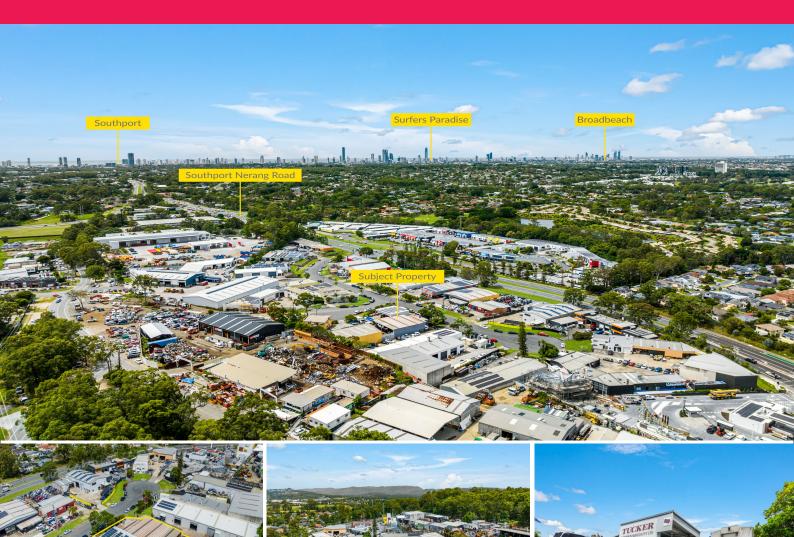

## Corner Industrial Block with Great Upside - Occupy, Invest or Redevelop

Jackson Rameau from RWC Gold Coast, as the exclusive marketing agent, is pleased to present 15 Kamholtz Court, Molendinar, QLD. Offering a 1,554m2\* industrial land parcel with 644m2\* of building area, strategically positioned in one of the Gold Coast's premier industrial precincts.

Key Features Include:

- ? 1,554m2\* land area
- ? Short-term to medium-term tenancy in place to Tuckers Suspension
- ? Combined street frontage of 77.6m\* (approx)
- ? Two street frontages with dual access
- ? High clearance wareho