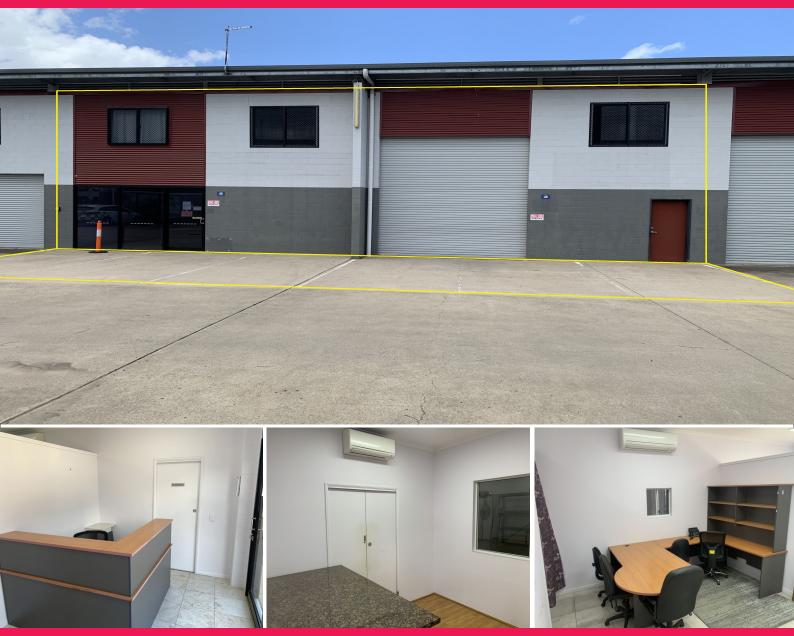

### Warehouse + Office + 6 Car Parks

Looking for a warehouse and office/showroom all in one. This property offers a fantastic opportunity!

NLA of 236sqm, there is plenty of space for your business requirements.

Located centrally, this is a must-see for anyone looking for a combined office and warehouse.

The features of this property:

- ? High clearance warehouse
- ? Office area fully air conditioned
- ? Two full bathrooms
- ? High grade mezzanine