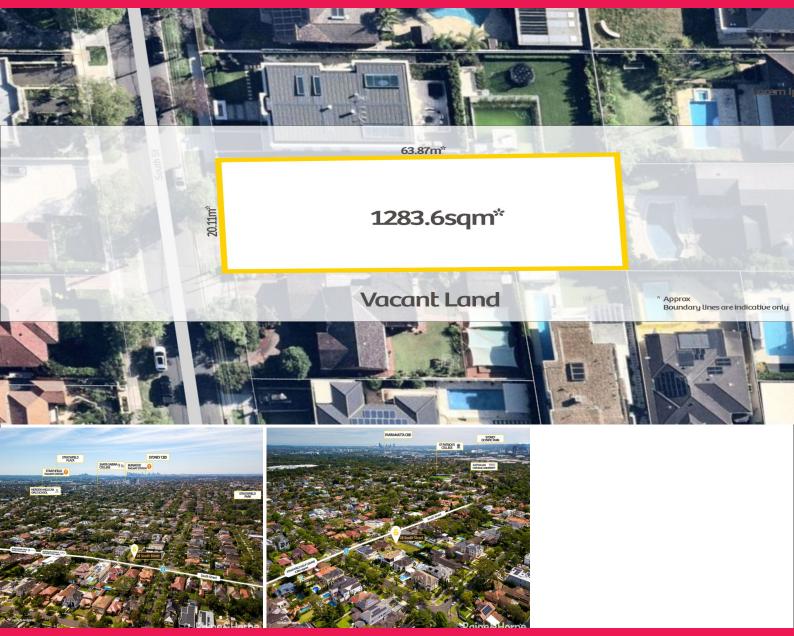

# **DA Approved Luxury Home Or Blank Canvas!**

In the highly sought-after suburb of Strathfield, an exceptional development opportunity awaits! Build your forever home on this expansive 1,283.6sqm vacant land offering limitless potential for creating a luxurious modern residence.

Land FOR SALE

- ? 1,283.6 sqm land parcel with a 20.11m frontage (Stated in DP)
- ? Rare opportunity for builders, developers, investors and families looking to build a home
- ? Zoned R2 Low density residential
- ? DA Approved for luxury home (can be provided upon request) Auction Onsite Saturday 13th April at 10:30am.