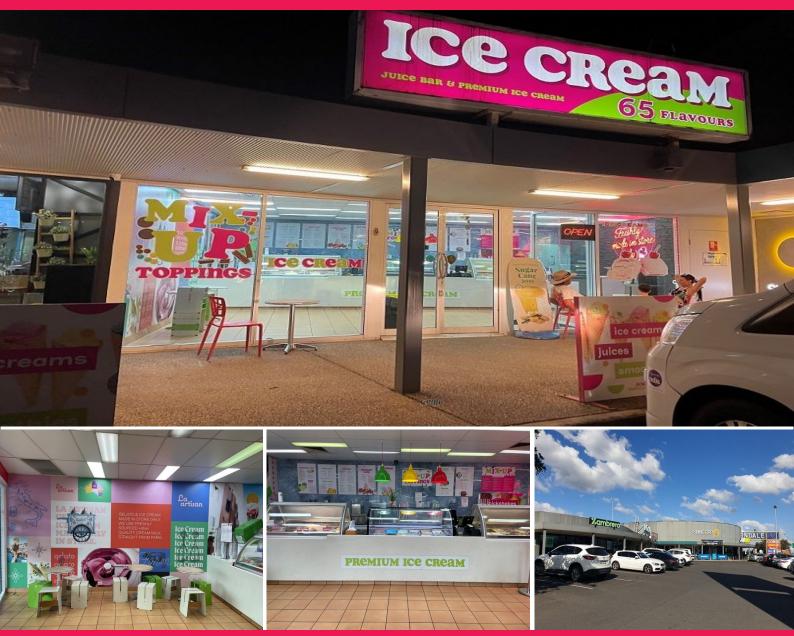

## 2/1060 Rochedale Road, Springwood QLD 4127

## RETAIL SPACE IN CENTRE POSITION AT THE BUSTLING 1060 ROCHEDALE RD, SPRINGWOOD CE

Property Highlights:

- 95m2
- Glazed shop front
- Connected to 1000L grease trap
- Store room contains: 1 x cold room, 1 x walk-in freezer, 1 x blast freezer - Cold room, walk-in freezer room and blast freezer are all built-in and will
- remain
- Amenities (toilet).
- Outgoings approx \$207/m2

For further informat

Retail FOR LEASE \$89,713 + Outgoings + GST pa 95sqm