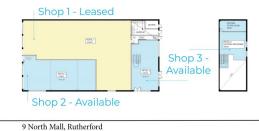

The property's prime location ensures maximum exposure to passing traffic, presenting ample opportunities for walk-in business.

Unit 2: 172m2 Unit 3: 156m2 Healthcare FOR LEASE Contact Agent 350sqm