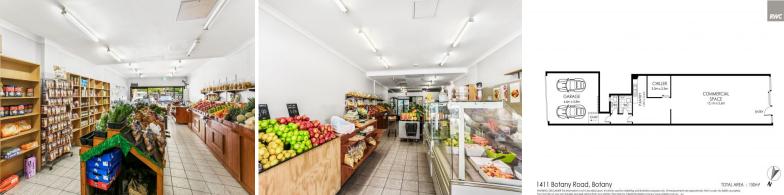

## 1411 Botany Road, Botany NSW 2019

## **Reatil Premises in the Heart of Botany**

Located at 1411 Botany Road, this property is in a prime location with high foot traffic and visibility. The property features a large lock up garage with rear lane access and is ideally located in close proximity to Sydney Airport, Eastgardens Westfield Shopping Centre and Botany Container Port. The property would suit a variety of commercial and retail users.

? 150sqm\*

- ? Kitchenette & amenities
- ? Air conditioning
- ? Rear access
- ? Lock Up Garage

Available from 02/04/2024

Retail FOR LEASE \$65,000 pa plus gst 150sqm