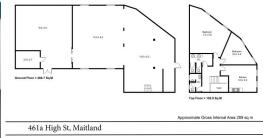

## Key Features:

- ? Ample space: 289m2
- ? Convenient parking options
- ? Ideal for retail, office, or service businesses
- ? High foot traffic area
- ? Close proximity to major amenities and public transportation  $% \left( 1\right) =\left( 1\right) \left( 1$