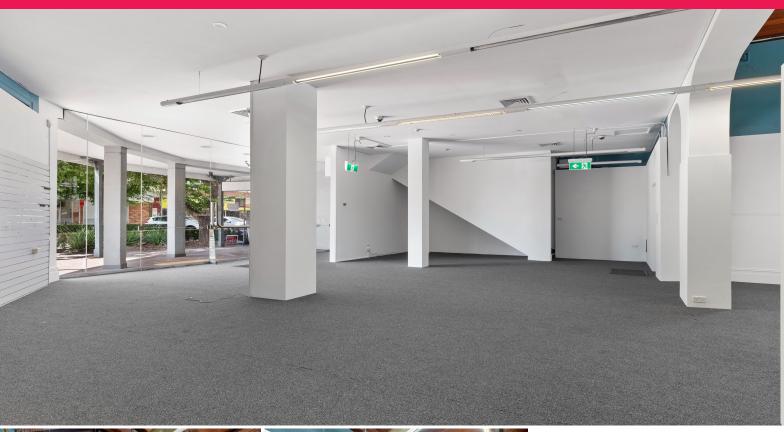

## **Prime Commercial Space!**

Nestled in the heart of Maitland's CBD, this spacious commercial unit offers unparalleled visibility and accessibility for your business.

## Key Features:

- ? Ample space: 289m2
- ? Convenient parking options
- ? Ideal for retail, office, or service businesses
- ? High foot traffic area
- ? Close proximity to major amenities and public transportation  $% \left( 1\right) =\left( 1\right) \left( 1$