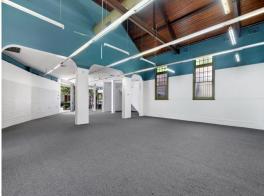

## **Prime Commercial Space!**

Nestled in the heart of Maitland's CBD, this spacious commercial unit offers unparalleled visibility and accessibility for your business.

## Key Features:

- ? Ample space: 289m2
- ? Convenient parking options
- ? Ideal for retail, office, or service businesses
- ? High foot traffic area
- ? Close proximity to major amenities and public transportation  $% \left( 1\right) =\left( 1\right) \left( 1$