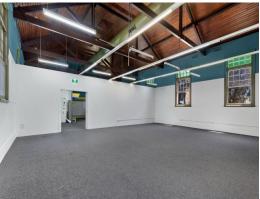

## **Prime Commercial Space!**

Nestled in the heart of Maitland's CBD, this spacious commercial unit offers unparalleled visibility and accessibility for your business.

## Key Features:

- ? Ample space: 289m2
- ? Convenient parking options
- ? Ideal for retail, office, or service businesses
- ? High foot traffic area
- ? Close proximity to major amenities and public transportation  $% \left( 1\right) =\left( 1\right) \left( 1$