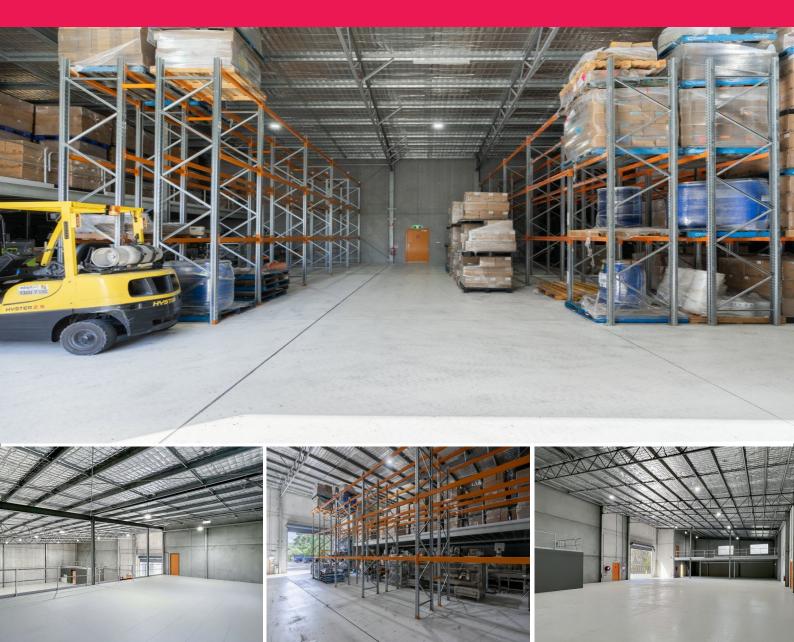

## **High-Quality Tenanted Warehouse Investment Opportunity!**

Are you seeking a solid investment in the commercial property market? Look no further!

We present to you a 720 sqm warehouse that not only offers exceptional features but also comes with a reliable tenant.

Here's what makes this investment stand out:

720sqm, this warehouse provides ample room for storage with up to 8 metres in height and includes a 100sqm storage mezzanine

Two bathrooms equipped with floor-to-ceiling terrazzo tiles featuring shower facilities and disabled access

3-Phase Power, NBN, LED Lighting, durable epoxy flooring and kitchenette.

Zoned E3 Productivity Support, this warehouse is perfectly aligned with the E3 zoning, ideal for warehousing, log

Industrial FOR SALE