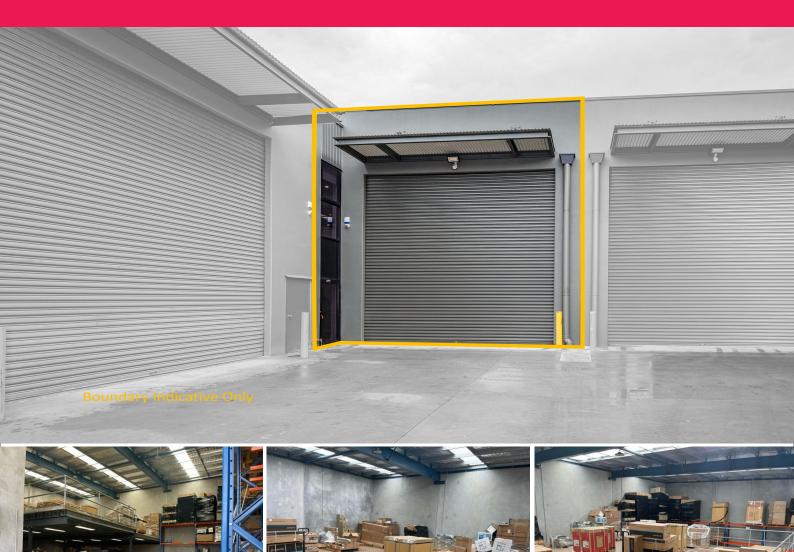

# Modern 329m?\* Industrial Warehouse

The subject property is located on Birmingham Avenue, which is accessed via Christina Road, within the well-established Villawood Industrial precinct. Excellent access to the major arterial routes is provided including the Hume Highway, Woodville Road, the Cumberland Highway, and the M4 Motorway and the property is close to Leightonfield station.

- ? Total area: 329m?\*
- ? High internal clearances of 7 metres\*
- ? 5 metre wide roller door
- ? Ground level showroom with amenities & shower
- ? Level 1 office space with kitchenette & amenities
- ? Additional 110sqm mezzanine area
- ? Secure complex of three (3) units