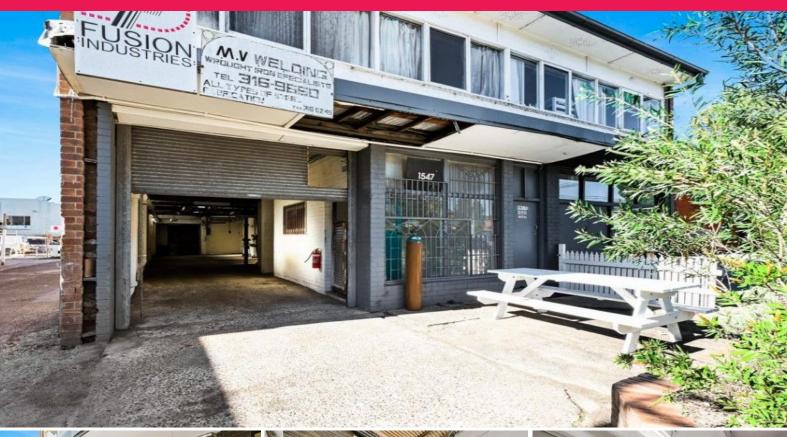

## **Botany Road**

Located on Botany Road between Cranbrook and Pemberton Street, the multi-unit property is serviced by a large U-shaped driveway which allows for container access with a caf? located at the front of the property for your early morning pick-me-up.

Located to the back of the complex, the premises is serviced by a large roller shutter door access with medium height ceilings, good power and office spaces. The premises is ideal for a small to medium warehouse tenant use.