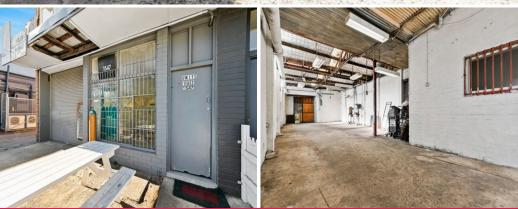

Located to the back of the complex, the premises is serviced by a large roller shutter door access with medium height ceilings, good power and office spaces. The premises is ideal for a small to medium warehouse tenant use.