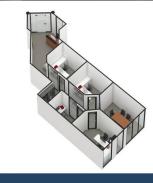

## Productive Workspace for Professionals. CBD Location. City Views.

Positioned in Melbourne's thriving financial and legal business precinct, Suite 1104 at the Exchange Tower epitomises functionality and sophistication, offering a thoughtfully designed floorplan with the option for furniture to be leased with the suite.

Suite 1104 boasts:

- Private entry/reception are to greet clients
- Four spacious executive offices
- Private meeting room with floor-to-ceiling windows
- Glass panelling allowing plenty of natural light
- Views of Melbourne CBD and Little Collins Street
- Located on Level 11