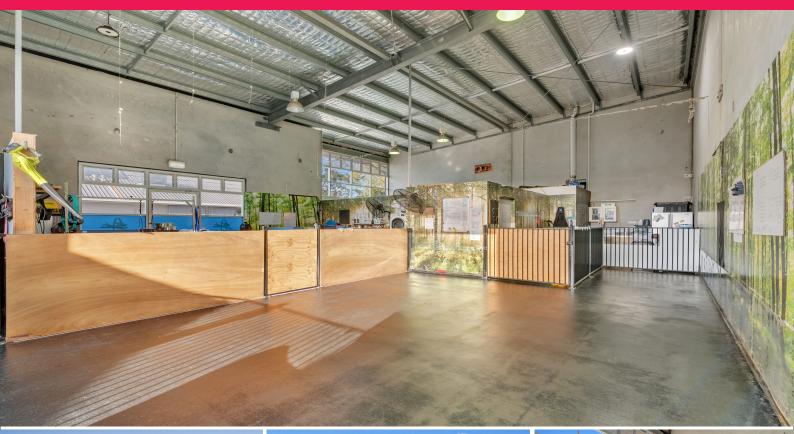

#### PROPERTY FEATURES

- ? 156m?\* high clearance warehouse
- ? Retail style shop front
- ? Substantial natural light, sealed floors
- ? Rear high clearance roller door
- ? Kitchenette and bathroom

Our team is strategical

Industrial FOR LEASE \$40,000pa + outgoings + GST 156sqm