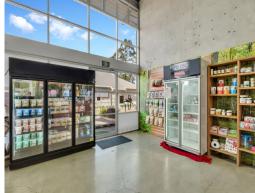

#### PROPERTY FEATURES

- ? 156m?\* high clearance warehouse
- ? Retail style shop front
- ? Substantial natural light, sealed floors
- ? Rear high clearance roller door
- ? Kitchenette and bathroom

Our team is strategical