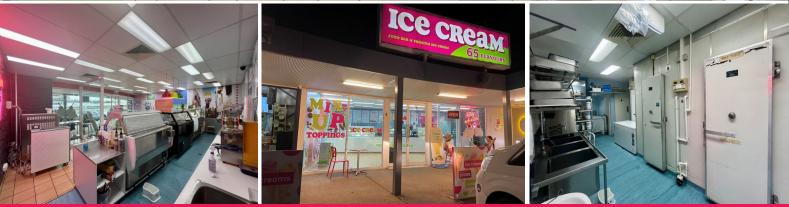

#### ? Total area 95sqm

- ? Very busy retail center facing M1/service road
- ? Centre includes Suncorp, Subway, Zambreros and McDonalds/Dan Murphy's next door
- ? High visibility signage opportunities
- ? Ample on-site parking
- ? Suitable for food retail/cafe/restaurant

? Store room featuring cold room, walk-in freezer, blast freezer and store room

? Own amenities

This limited opportunity is now available for any tenants looking for a major profile retail location in the very heart of the commercial area in Springwood, Brisbane region. Located 20 minutes south-eas