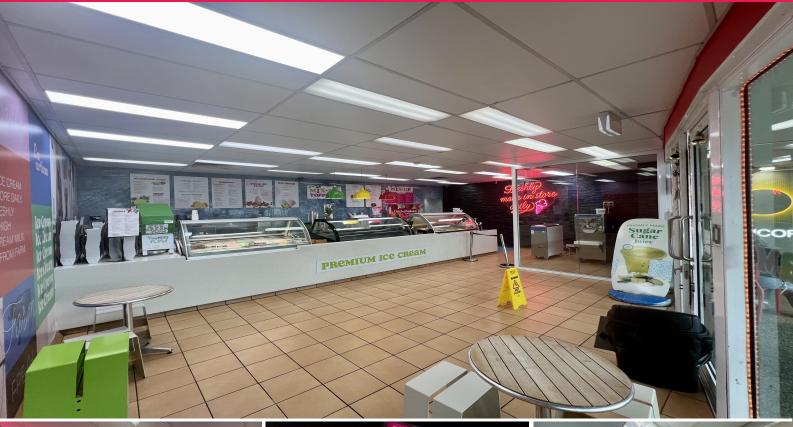

#### ? Total area 95sqm

- ? Very busy retail center facing M1/service road
- ? Centre includes Suncorp, Subway, Zambreros and McDonalds/Dan Murphy's next door
- ? High visibility signage opportunities
- ? Ample on-site parking
- ? Suitable for food retail/cafe/restaurant

? Store room featuring cold room, walk-in freezer, blast freezer and store room

? Own amenities

This limited opportunity is now available for any tenants looking for a major profile retail location in the very heart of the commercial area in Springwood, Brisbane region. Located 20 minutes south-eas