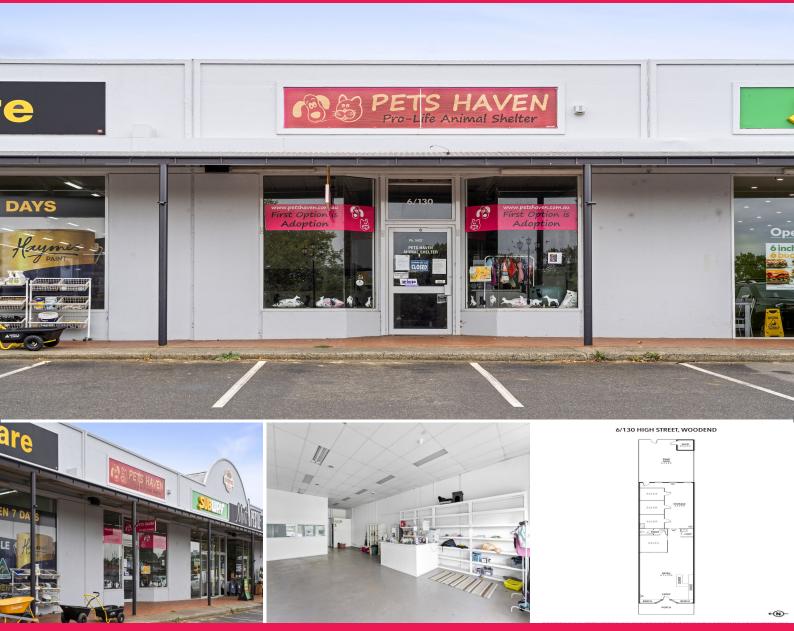

### **High Exposure Retail Premises**

Your chance to occupy this high exposure retail premises in a very tightly held shopping precinct.

The property features a light filled retail space, a high clearance storage area and a rear yard area with gate access from Nicholson Street with parking.

Surrounded by national tenants and local specialty stores, take advantage of this rare opportunity to position your business in this thriving community focused shopping centre!

- ? Zoning | Commercial 1
- ? Floor area | 195sqm approximately
- ? Rear access and parking

FOR LEASE

Retail

Price Upon Application 195sqm