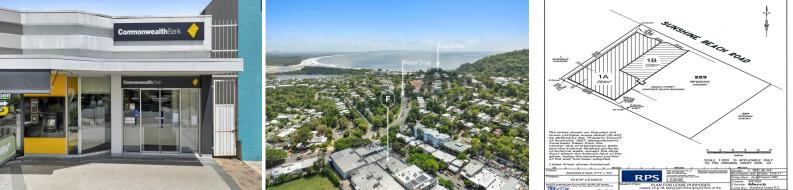

## 1a/4-6 Sunshine Beach Road, Noosa Heads QLD 4567

## Noosa Heads, large, prominent retail space

Forde Property is pleased to offer For Lease Shop 1A of 4-6 Sunshine Beach Road, Noosa Heads. An ideal location on Noosa Junction's premier road. This versatile space invites a multitude of uses and the chance to join well established operators Subway, Canteen & Flo's Creperie.

- Vibrant shopping strip with strong foot traffic
- Prime location in Noosa Junction with excellent brand exposure
- Popular village vibe with many shops, eateries and retailers
- 264m2 ground floor area
- Perfect for a variety of retail or food and beverage operations
- Walking distance to Hastings Street, Noosa Main Beach & National Park
- Flexible leasing options and terms for suitable applicants