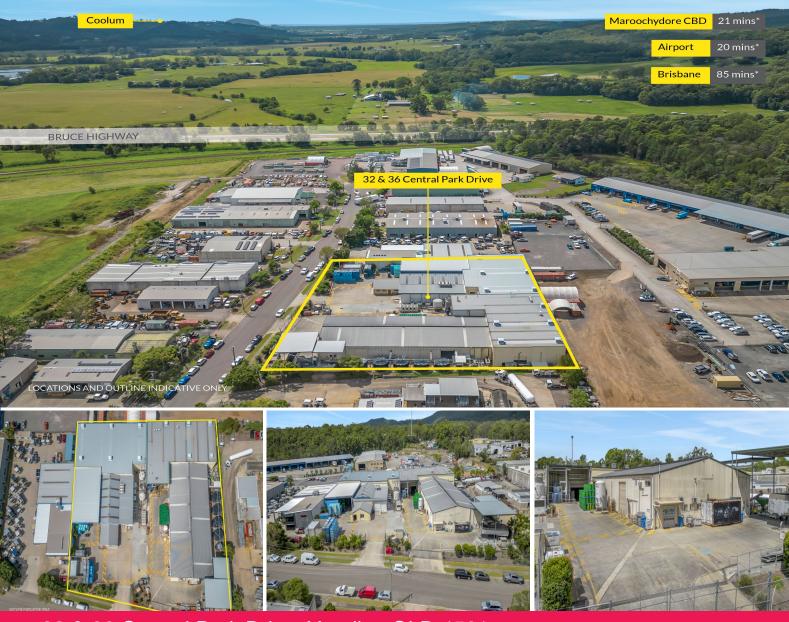

## 32 & 36 Central Park Drive, Yandina QLD 4561

Welcome to the Sunshine Coast's most significant freehold industrial tenanted investment!

PROPERTY HIGHLIGHTS

? Total building NLA: 3,125m?\*

? Combined land area: 6,629m?\*

Situated just off the B

Industrial FOR SALE Expressions of Interest closing 17 April 3125sqm