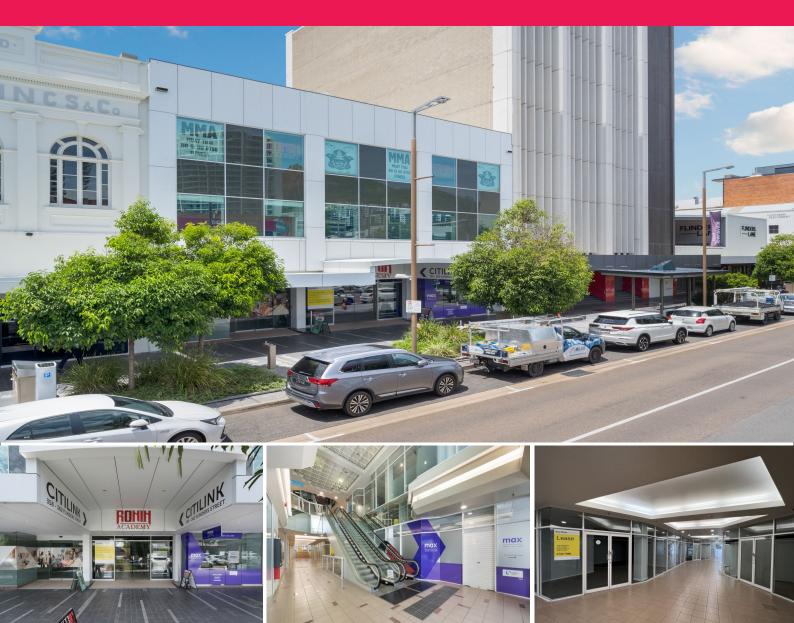

## Suite 5/358 Flinders Street, Townsville City QLD 4810

## Freshly decorated offices

The Citilink Building is located close to Woolworths, council and state government offices coffee shops and cafes

Suite 5 is freshly decorated with a private office and features a pedestrian link to the multi level carpark & bus hub.

Secure on site parking available at market rates.

Contact managing agents RWC Townsville on 4726 7888 to arrange an inspection

Offices FOR LEASE \$16,250 per annum 65sqm

Ray White, Commercial

Townsville

Graeme Russell 0448410067 graeme.russell@raywhite.com