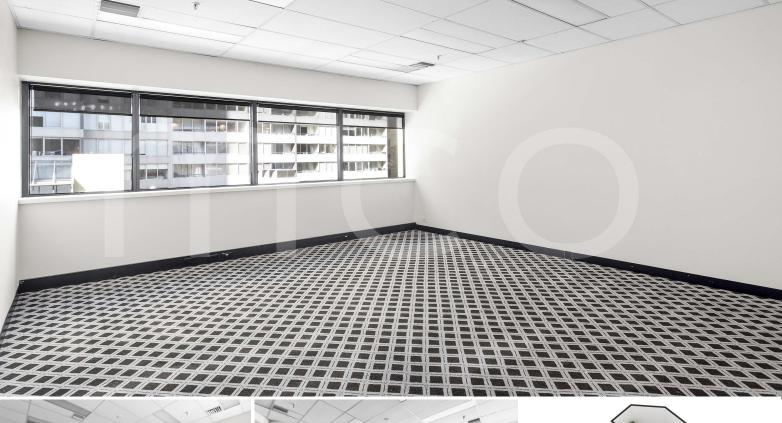

## Spacious Open Plan Office in Landmark Building on CBD Fringe.

Situate your business in the iconic St Kilda Rd Towers, just a short 5 minutes out of Melbourne CBD and located next to Albert Park Lake and Golf Course. Suite 424 provides a generous open workspace ideal for your business to thrive in.

Suite 424 features:

- Open plan layout promoting collaboration
- Suitable for a team up to six people
- Windows spanning one wall allowing plenty of natural light
- Available now

Offices FOR LEASE Call MCO today to inspect 33sqm