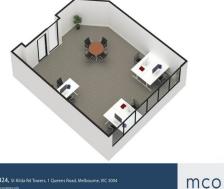

Suite 424 features:

- Open plan layout promoting collaboration
- Suitable for a team up to six people
- Windows spanning one wall allowing plenty of natural light
- Available now

Offices FOR LEASE Call MCO today to inspect 33sqm