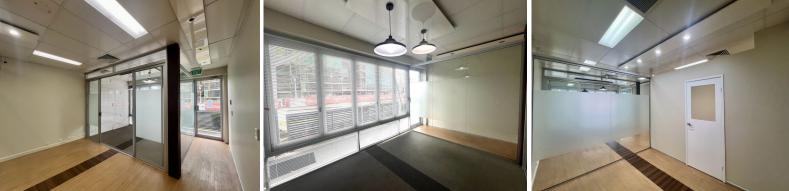

### **MODERN CORPORATE OFFICE**

#### ? Total area 68sqm

- ? 1 Partitioned office & boardroom
- ? Open plan office space
- ? Kitchenette / lunchroom
- ? Air-conditioned
- ? Own amenities plus shower
- ? 3 Allocated basement car parks
- ? Walking distance to bus terminal
- ? Short walk to major shopping centres, cafe, food out-lets
- ? Minutes to Pacific Motorway & major arterial roads

Offices FOR LEASE

68sqm