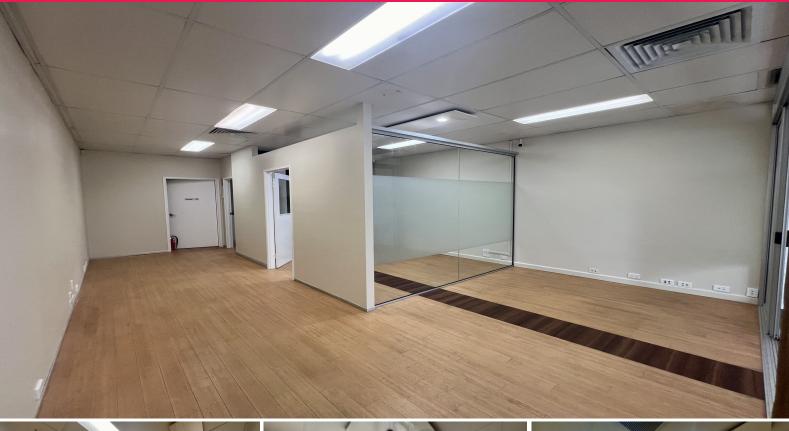

### **MODERN CORPORATE OFFICE**

#### ? Total area 68sqm

- ? 1 Partitioned office & boardroom
- ? Open plan office space
- ? Kitchenette / lunchroom
- ? Air-conditioned
- ? Own amenities plus shower
- ? 3 Allocated basement car parks
- ? Walking distance to bus terminal
- ? Short walk to major shopping centres, cafe, food out-lets
- ? Minutes to Pacific Motorway & major arterial roads

Offices FOR LEASE

68sqm