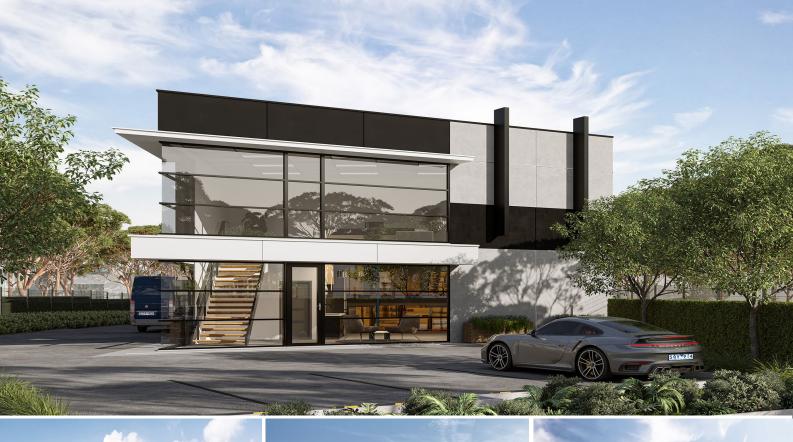

## The Precinct Tyabb | Priced from \$299,000 + GST

Don't miss out on the opportunity to elevate your business or storage needs in this brand new industrial development!

Proudly developed by Spectre Property, The Precinct Tyabb is nestled in the heart of the Mornington Peninsula, where luxury meets functionality. These high-end, spacious warehouses range from 63m2\* - 214m2\* with some including quality first floor offices offering the perfect facility for a diverse range of businesses, tradespeople, and storage needs.

Whether you're seeking a space for cars, boats, or general warehousing, The Precinct Tyabb caters to all. The warehouses feature polished concrete floors and painted walls, creating a sleek environment to operate your business whilst ensuring a professional and inviting atmosphere. Additionally, each warehouse is equipped with a well-appointed kitchenette also complemented by the Industrial FOR SALE Contact Agent