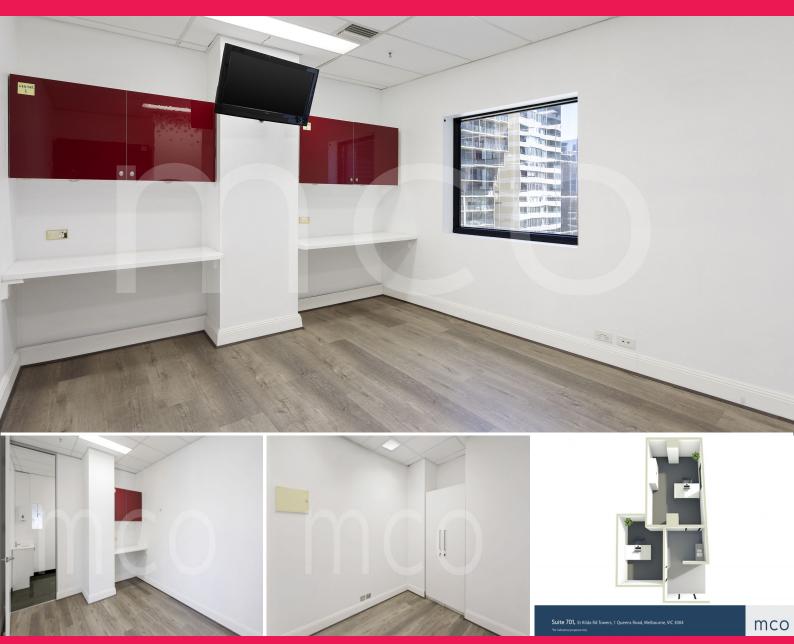

## Functional Suite in Notable Building. Convenient CBD Fringe Location.

Suite 701 at the iconic St Kilda Rd Towers offers a bright suite with a functional floorplan. Ideal for people looking for an impressive address to place their work, don't miss this opportunity to surround your business among other thriving companies.

Suite 701 features:

- Private reception and waiting area to greet clients
- One spacious external executive office
- Second executive office or meeting room
- Located on Level 7

As a valued tenant of S

Offices