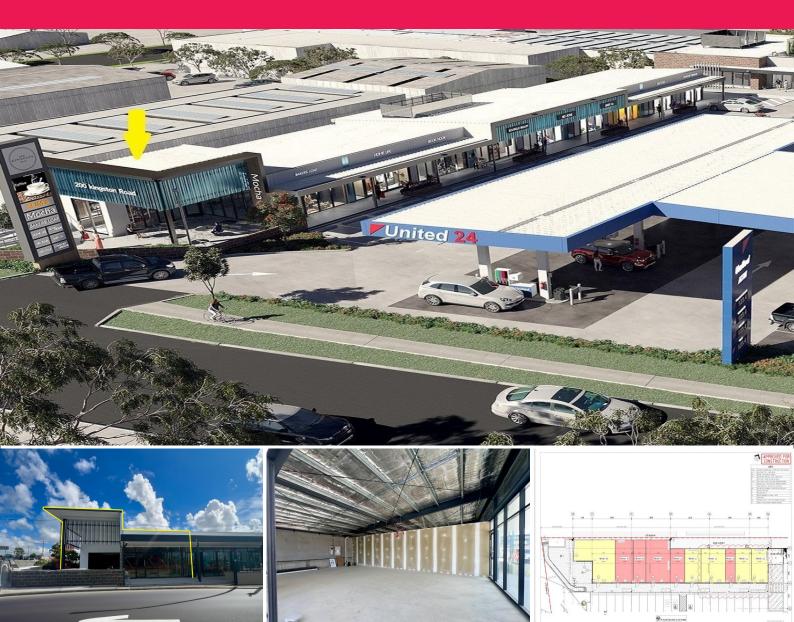

## **ICONIC LOCATION FOR CAFE/RESTAURANT - AVAILABLE MAY**

- ? Total area 225sqm
- ? Internal area 125sqm
- ? Al fresco dining area 100sqm
- ? Attractive leasing incentives available
- ? Prime location on Kingston Road
- ? Brand-new retail and commercial hub in the well-established Slacks Creek industrial precinct
- ? Join national retailers including United Petroleum Fuels and Slim's Quality Burgers in a high traffic corner location with 35,000 cars passing daily
- ? Currently seeking a variety of food types and cuisines to create a food destination
- ? Created by Churchill Development Group

Slacks Creek is located with the Brisbane Region approximately 21 kilometres Southeast of the Brisbane CBD. Its position is greatly serviced by the Pacific Highway linking both the north and the south along with the