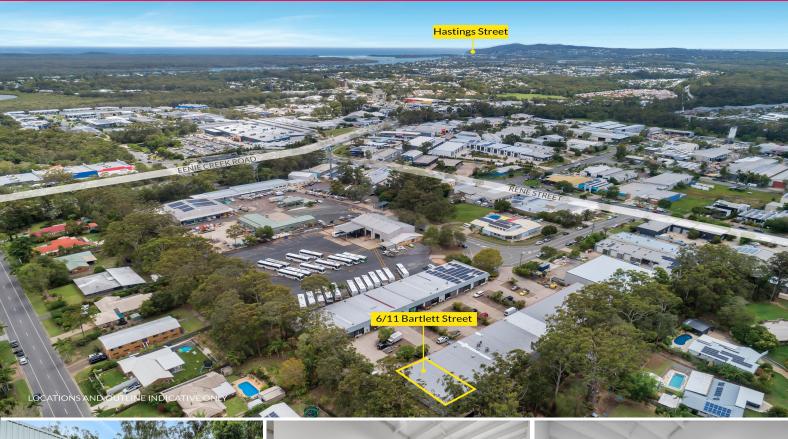

## 6/11 Bartlett Road, Noosaville QLD 4566

## **Warehouse Plus Caretaker's Unit**

Rachel Cadamy and Chantel Dielwart from RWC Noosa & Sunshine Coast are pleased to present 6/11 Bartlett Road, Noosaville to the market for sale.

Located in the industrial precinct of Noosaville and surrounded by other quality businesses, this 294m?\* warehouse includes a caretaker's unit.