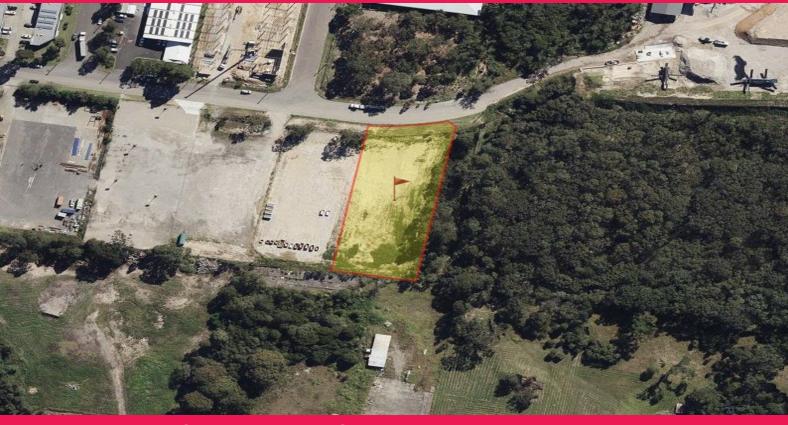

## Ideal, Rare Medium Sized Development Parcel!!

On behalf of our valued client, Knight Frank Central Coast has pleasure in releasing this unique land parcel with a superb location to market.

Consisting of 4,749 m2 (approximately) of level fully serviced land with a private, bushy aspect, this excellent development parcel will suit owner occupiers and investors / developers equally.

Situated within the main growth corridor of Wyong and close to Warnervale, Railway Stations and the M1 Sydney to Newcastle Motorway, the established industrial precinct has only limited opportunities like this with the e3 Productivity Support zoning, making it an opportunity perfect for a myriad of uses.

Good wide roads with kerb and gutter finish create a superb access for large vehicles and space for on street parking, and the topography of this lot will save you thousands on site costs as it is near level.