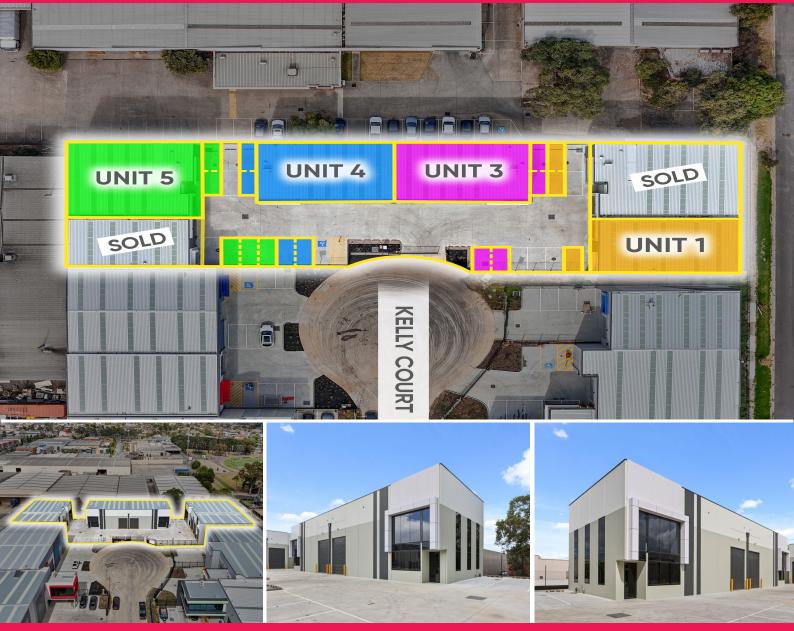

## 4x Brand New Office Warehouses | Construction NOW Complete!

Kelly Business Park is a boutique office/warehouse development of 6 units in Springvale's newest industrial precinct. Situated in the heart of Springvale, this location provides easy access to major arterials such as Princes Highway (1.4km\*), the Dingley/Dandenong Bypass (4.7km\*), Monash Freeway (4.9km\*) and Eastlink (11km\*).

This development is in close proximity to an abundance of food offerings, and superb access to Springvale's Train and Bus Network (950m\*) making this an ideal opportunity.

? Building areas range | 217m2\* - 312m2\*

? Includes 60m2\* first floor offices

? 1x Warehouse ONLY option

? 3x Office / warehouse

Industrial FOR SALE Contact Agent