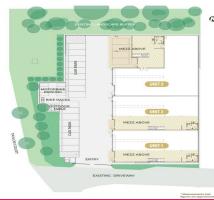

## **BRAND NEW WAREHOUSES ON**

Phone enquiries - please quote property ID 33458.

- \* Cost-effective warehouse investment.
- \* Each unit is provided with disabled amenities room with
- \* toilet, shower, hand basin and kitchenette area.
- \* Easy access to the Bruce Highway.
- \* No traffic congestion for employees and clients.
- \* Good highway exposure.
- \* Suitable for owner occupiers or investors.
- \* Low Impact Industry zoning classification.
- \* Construction completed mid 2024 for immediate occupancy.
- \* Large mezzanine constructed floor areas with built-in services for owners to add additional upstairs amenities