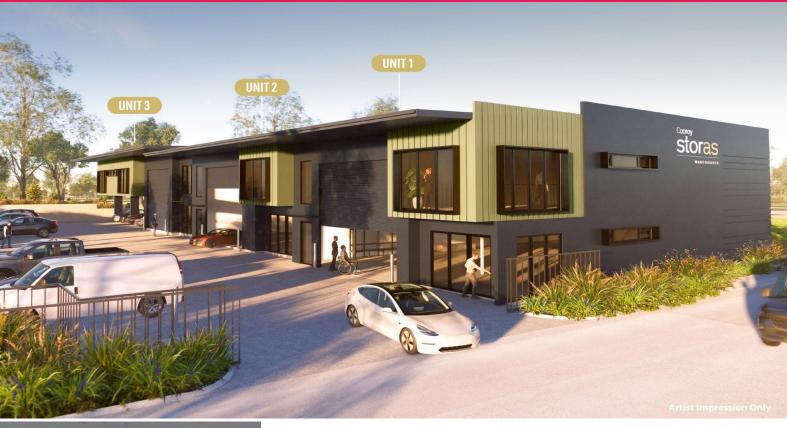

## **BRAND NEW WAREHOUSES ON**

Phone enquiries - please quote property ID 33458.

- \* Cost-effective warehouse investment.
- \* Each unit is provided with disabled amenities room with
- \* toilet, shower, hand basin and kitchenette area.
- \* Easy access to the Bruce Highway.
- \* No traffic congestion for employees and clients.
- \* Good highway exposure.
- \* Suitable for owner occupiers or investors.
- \* Low Impact Industry zoning classification.
- \* Construction completed mid 2024 for immediate occupancy.
- \* Large mezzanine constructed floor areas with built-in services for owners to add additional upstairs amenities