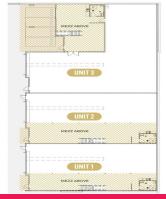

## **BRAND NEW WAREHOUSES ON**

Phone enquiries - please quote property ID 33458.

- \* Cost-effective warehouse investment.
- \* Each unit is provided with disabled amenities room with
- \* toilet, shower, hand basin and kitchenette area.
- \* Easy access to the Bruce Highway.
- \* No traffic congestion for employees and clients.
- \* Good highway exposure.
- \* Suitable for owner occupiers or investors.
- \* Low Impact Industry zoning classification.
- \* Construction completed mid 2024 for immediate occupancy.
- \* Large mezzanine constructed floor areas with built-in services for owners to add additional upstairs amenities