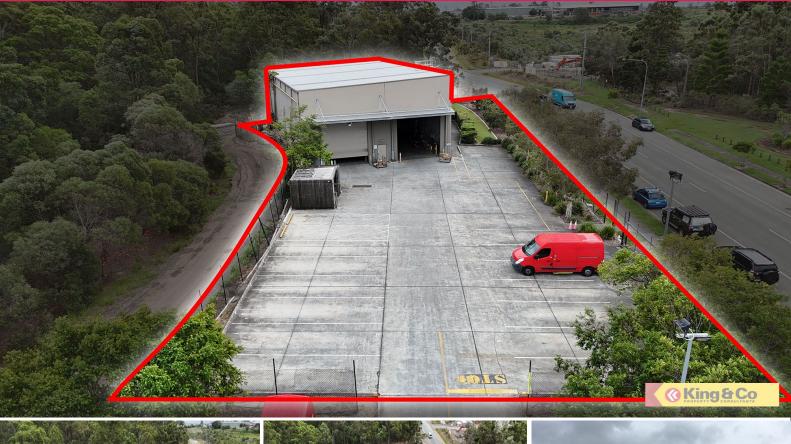

## 543 sqm Freestander with Excellent Hardstand!

As Exclusive Agents King & Co Property Consultants is pleased to present to the market Building 5, 84 Christensen Road, Stapylton, for lease.

Located in the high impact "Proximity@Yatala" industrial estate, its features include;

- Total 543 sqm office/warehouse on 1,800sqm site
- 453 sqm clearspan high bay warehouse
- 90 sqm office space with 2x meeting rooms/offices
- Excellent hardstand capacity
- Ample on site parking

Located just off the M1