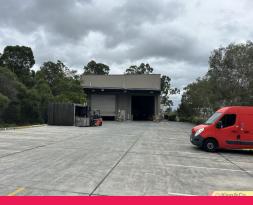

## 543 sqm Freestander with Excellent Hardstand!

As Exclusive Agents King & Co Property Consultants is pleased to present to the market Building 5, 84 Christensen Road, Stapylton, for lease.

Located in the high impact "Proximity@Yatala" industrial estate, its features include;

- Total 543 sqm office/warehouse on 1,800sqm site
- 453 sqm clearspan high bay warehouse
- 90 sqm office space with 2x meeting rooms/offices
- Excellent hardstand capacity
- Ample on site parking

Located just off the M1