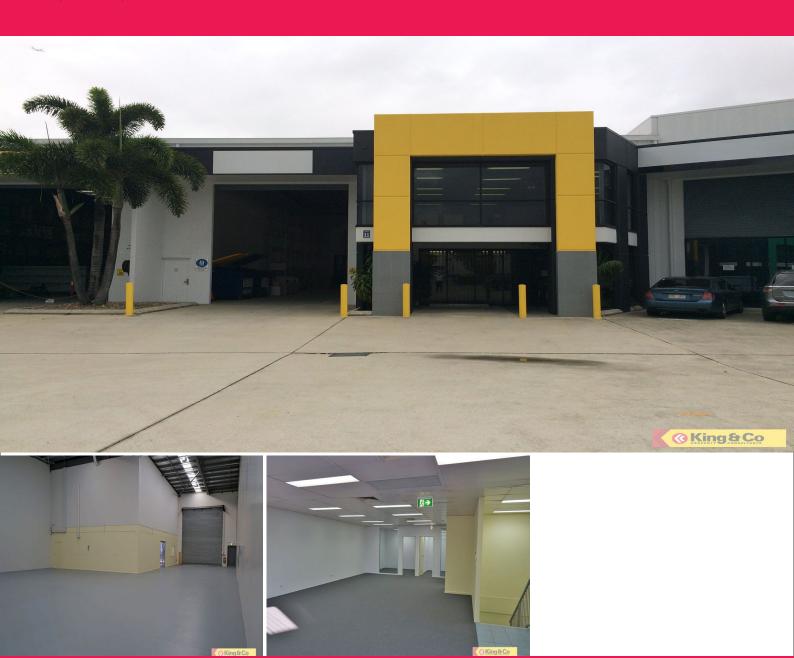

## Prime Office/Warehouse Space in Eagle Farm - Close to Brisbane Airport!

In the heart of Eagle Farm, just 8km from Brisbane's city center and close to the airport, this property offers a well-presented office/warehouse space.

Spanning 595sqm\*, the property features 259sqm\* of high-quality, air-conditioned office space with fully data-cabled infrastructure and recessed lighting. The ground floor includes a versatile showroom, while the first floor offers open-plan and partitioned office areas.

The 336sqm\* clear span warehouse boasts an electric container-height roller door, great natural light, heavy-duty 3-phase power, and a 7.5m internal height. With its convenient location and functional de