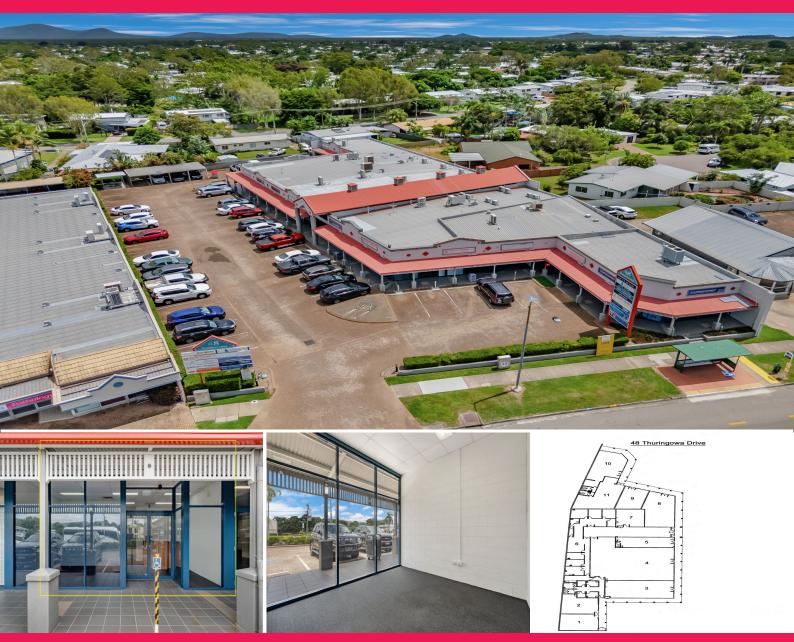

## Varying Office Space from 66m2 to 118m2 With Prime Exposure - Well Presented

The 48 Thuringowa Drive Centre is a landmark retail and professional office/ medical complex on busy Thuringowa Drive close to Willows Shopping Centre with a huge catchment area and ample on site parking.

The complex offers prime exposure with ample on site parking, signage opportunities and access to male, female and disabled ablutions, bike rack and end of trip facilities.

Included in this opportunity is an additional covered breakout area that can be utilised.