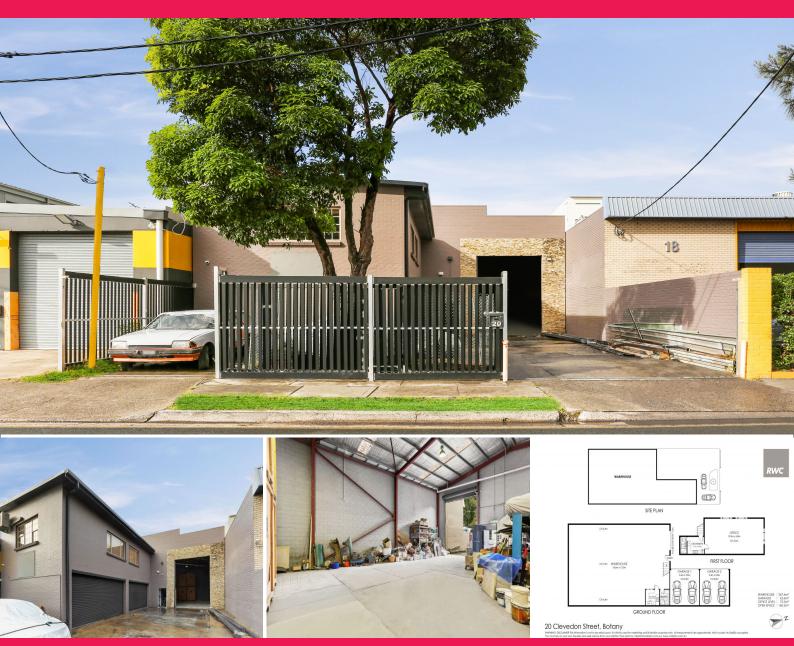

## 20 Clevedon Street, Botany NSW 2019

## **Rare Freehold Warehouse**

RWC South Sydney are pleased to bring to market this extremely rare freehold warehouse at 20 Clevedon Street, Botany.

Located a block from the corner of Pemberton & Clevedon Street, the property is within close proximity to Port Botany, Sydney Airport and major arterial roads. Public transport is available with bus services along Botany Road which have direct services to Mascot Station, Westfield Eastgardens and the Sydney CBD.

Botany remains the preferred location of choice for industrial business users looking to retain a presence in South Sydney.

This property will suit various occupiers with a E3 Productivity Support zoning and will allow for an opportunity

Industrial FOR SALE For Sale 384sqm