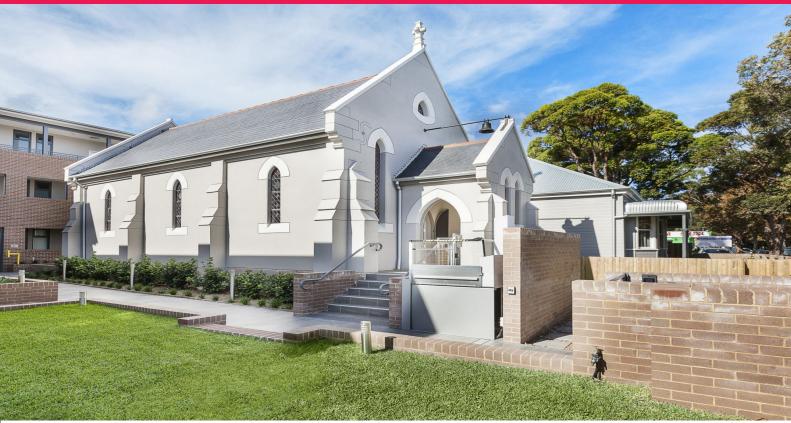

## An Exceptional Historic Masterpiece Built Circa 1880

Originally constructed in 1880, the building has undergone extensive renovations and now offers many original features including leadlight windows and timber floors. Add your own quirky touch as this property has unlimited potential. Situated on busy Botany Road with public transport at its doorstep, this historic church has been converted into a commercial space and is currently occupied by www.sicaro.com.au.

? Internal 74sqm\* open plan

? Main road exposure

? Amenities, soaring ceilings

? Land Zoning MU1: Mixed Use

? Exclusive 64sqm\* external courtyard

Offices

FOR SALE

For Sale