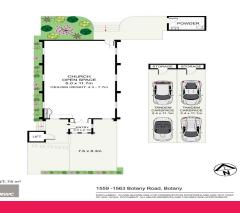

? Internal 74sqm\* open plan

? Main road exposure

? Amenities, soaring ceilings

? Land Zoning MU1: Mixed Use

? Exclusive 64sqm\* external courtyard

Offices

FOR SALE

For Sale

138sqm