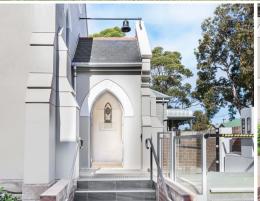

## An Exceptional Historic Masterpiece Built Circa 1880

Originally constructed in 1880, the building has undergone extensive renovations and now offers many original features including leadlight windows and timber floors. Add your own quirky touch as this property has unlimited potential. Situated on busy Botany Road with public transport at its doorstep, this historic church has been converted into a commercial space and is currently occupied by www.sicaro.com.au.

? Internal 74sqm\* open plan

? Main road exposure

? Amenities, soaring ceilings

? Land Zoning MU1: Mixed Use

? Exclusive 64sqm\* external courtyard

Offices

FOR SALE

For Sale