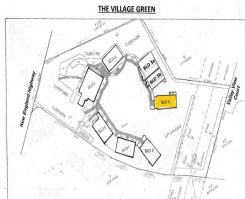

6/10475 New England Highway, Highfields QLD 4352

## 84m2 Retail Premises at The Village Green "Highfields Major Tourist Spot"

Phone enquiries - please quote property ID 33449.

84m2 Retail Premises at "The Village Green"

Incredible mix of tenant & Department amp; foot traffic Great signage and onsite parking

Tenancy 6 at 10475 New England Highway, is a brilliant opportunity for a retail business to join this busy complex!

Currently home to the well-known Chocolate Cottage, this premises features:

Retail

FOR LEASE