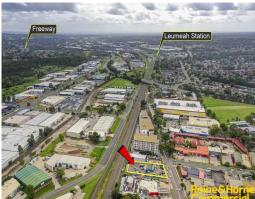

# Rare Yard Leasing Opportunity on Queen Street

Located on the eastern side of Queen Street near the intersection of Chamberlain Street, just off Campbelltown Road. Within close proximity to all the essential services of the Campbelltown CBD, including Bus and Rail.