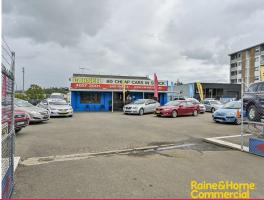

# Rare Yard Leasing Opportunity on Queen Street

Located on the eastern side of Queen Street near the intersection of Chamberlain Street, just off Campbelltown Road. Within close proximity to all the essential services of the Campbelltown CBD, including Bus and Rail.

- ? Significant 2,129m?\* site area
- ? Queen Street frontage with side lane access
- ? 100m?\* administration office with air-conditioning, kitchenette & amenities
- ? Fully fenced and secure
- ? Ideal Car Yard, Car Hire or Car Wash premises