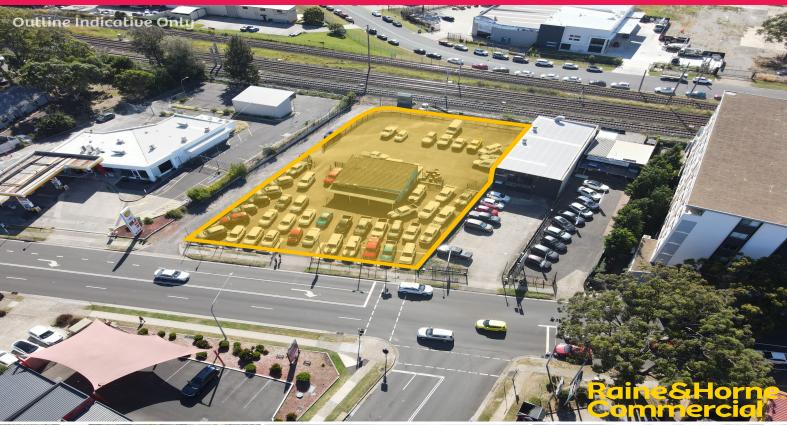

# Rare Yard Leasing Opportunity on Queen Street

Located on the eastern side of Queen Street near the intersection of Chamberlain Street, just off Campbelltown Road. Within close proximity to all the essential services of the Campbelltown CBD, including Bus and Rail.

- ? Significant 2,129m?\* site area
- ? Queen Street frontage with side lane access
- ? 100m?\* administration office with air-conditioning, kitchenette & amenities
- ? Fully fenced and secure
- ? Ideal Car Yard, Car Hire or Car Wash premises