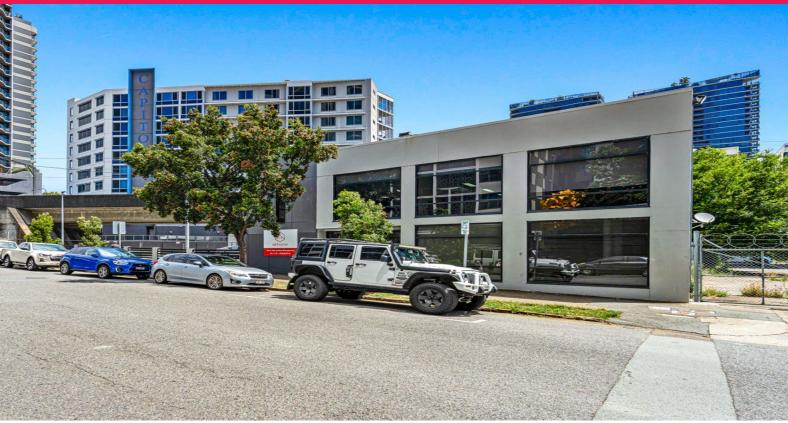

## LJ Hooker Commercial

32 Hope Street, South Brisbane QLD 4101

## 40sqm Ground Floor Office/Showroom. 2 Onsite Car Parks.

- \* Office 1: 40sqm Office.
- \* Fitted out internally.
- \* Services in place for variety of different users, shared toilets & kitchen.
- \* Onsite Parking for 2 cars
- \* Air-conditioned throughout.
- \* Transport at door walking distance to train station.
- \* Easy access to CBD, Northern and Southern suburbs.
- \* Contact Manoli Nicolas on 0400 082 170 or Karam Khoury on 0424 646 671 for an inspection today.

LEASE RATE: Contact Agent AVAILABLE SPACE: 40 sqm

The William Jolly Bridg

Offices

FOR LEASE

Contact Agent

40sqm