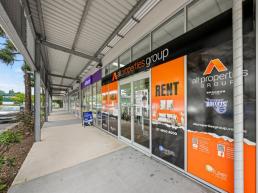

# 96sqm Vacant Retail/Office In The Heart Of High Growth Area

- \* Front & back access to Premises (parking in both)
- \* Front entrance has large, covered awning & double swing doors
- \* High clearance ceiling 3.5 metres, great space
- \* Ducted air-conditioning & small additional storage
- \* Own amenities, kitchenette, toilet, NBN & lots of electricity
- \* Lots of parking, front & back entrances