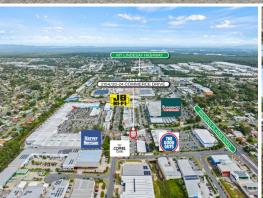

#### Location

The Browns Plains Business Area consists of a light Industrial/Service Centre (on the Western side of the Mt Lindesay Highway) & a major retail precinct. The Browns Plains business precinct straddles the