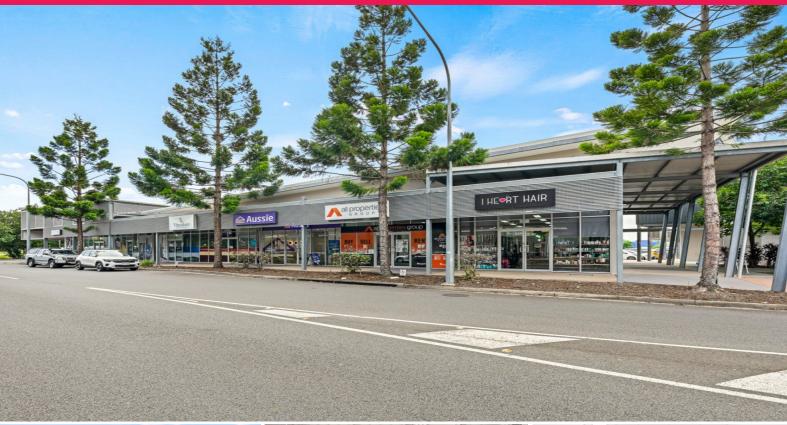

# 96sqm Vacant Retail/Office In The Heart Of High Growth Area

- \* Front & back access to Premises (parking in both)
- \* Front entrance has large, covered awning & double swing doors
- \* High clearance ceiling 3.5 metres, great space
- \* Ducted air-conditioning & small additional storage
- \* Own amenities, kitchenette, toilet, NBN & lots of electricity
- \* Lots of parking, front & back entrances

PRICE: Contact Bruce Webster Exclusive Agent 0408 551 858 BUILDING AREA: 96 sqm