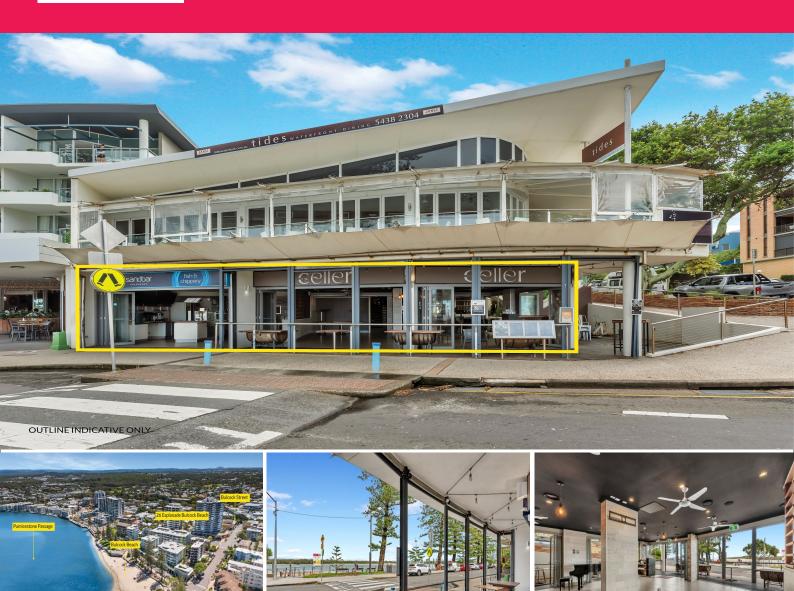

### **High Profile Restaurant Location**

Josh Harris from RWC Noosa & Sunshine Coast is proud to present 1/26 Esplanade Bulcock Beach, Calounrdra to the market for lease.

Situated in a prime location directly across from Bulcock Beach, this 492m?\* high profile tenancy fronts the main boardwalk along the Esplanade, giving fantastic views of Bribie Island and the waters of the Pumicestone Passage.

This tenancy comes with substantial restaurant assets, allowing any potential tenant the ability to start trading from day one!

PROPRTY FEATURES

? 492m?\* floor area plus 64m?\* ded

Retail FOR LEASE Contact Agent 492sqm