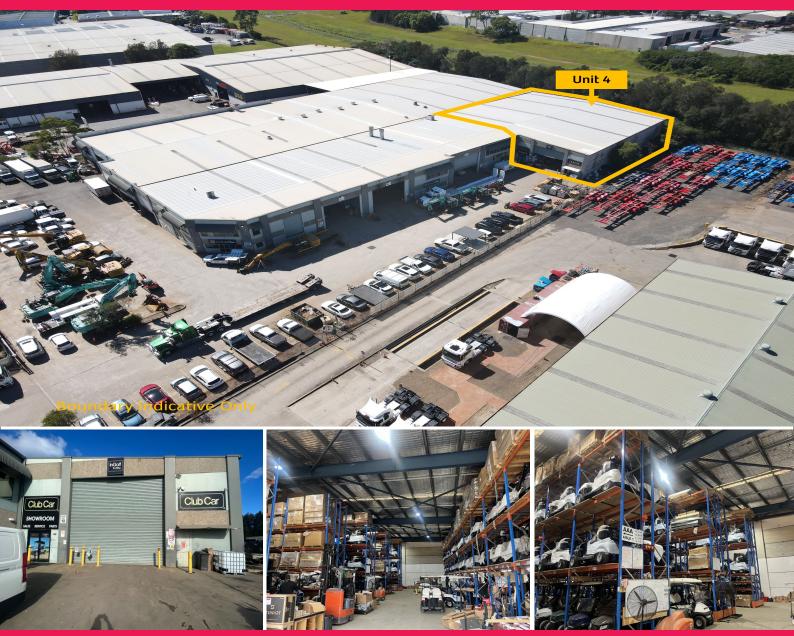

## Unit 4/32 Williamson Road, Ingleburn NSW 2565

## Industrial Unit with Racking and 300 amps of power

The subject property is conveniently located on Williamson Road, the main thoroughfare of the Ingleburn Industrial Estate. The property boasts excellent access to both the M5 and M7 motorways via the Brooks Road on-ramp and is within 45 minutes to the Sydney CBD and Port Botany.

- ? Total area of 1,379m?\*
- $? \ensuremath{\left. \mathsf{Quality} \ensuremath{\,\mathsf{mezzanine}} \ensuremath{\,\mathsf{offices}} \ensuremath{\,\mathsf{and}} \ensuremath{\,\mathsf{ground}} \ensuremath{\,\mathsf{floor}} \ensuremath{\,\mathsf{showroom}} \ensuremath{\,\mathsf{and}} \ensuremath{\,\mathsf{ground}} \ensuremath{\,\mathsf{floor}} \ensuremath{\,\mathsf{showroom}} \ensuremath{\,\mathsf{and}} \ensuremath{\,\mathsf{ground}} \ensuremath{\,\mathsf{showroom}} \ensuremath{\,\mathsf{and}} \ensuremath{\,\mathsf{ground}} \ensuremath{\,\mathsf{and}} \ensuremath{\,\mathsf{ground}} \ensuremath{\,\mathsf{and}} \ensuremath{\,\mathsf{ground}} \ensuremath{\,\mathsf{and}} \ensuremath{\,\mathsf{ground}} \ensuremath{\,$
- ? Full height concrete construction
- ? Container height roller shutter door
- ? 7m + internal clearances
- ? Ample amenities and kitchenette
- ? Racking included (if required)
- ? 300amps of power