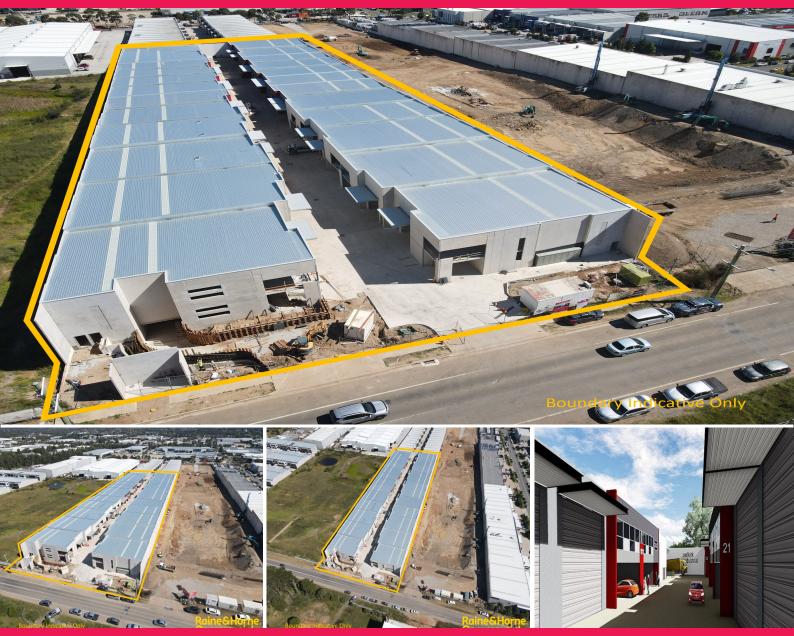

## Raine&Horne. Commercial

Unit 19/42-46 Turner Road, Smeaton Grange NSW 2567

# **Brand New Industrial Unit |**

Located within the new Turner Estate Industrial Complex. These industrial units are easily accessed from Turner Road, just off Camden Valley Way or Dunn Road, within the booming Smeaton Grange Industrial precinct. Located within close proximity to the M5 & M7 Motorways via Camden Valley Way or Narellan Road and all the essential services of the Narellan town centre.

- ? Unit 19 totalling 362m?\*
- ? High clearance with electric roller shutter door
- ? Air conditioned and carpeted mezzanine office space
- ? Kitchenette and amenities
- ? Ample parking on site

For more information pl