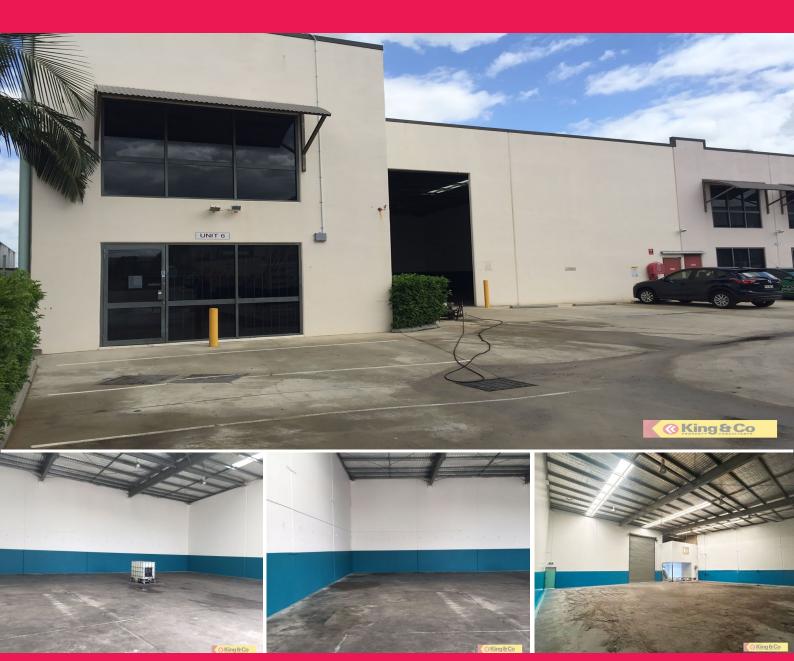

## **Great Location!**

- Modern secure tilt slab office/warehouse
- 475sqm total with a 54sqm office mezzanine
- Clearspan warehouse accessed via wide container height roller door
- Extremely well located to major arterial roads

Modern development in major growth area. Tilt panel construction. Good natural and mercury vapour lighting. Insulated ceiling. Access via container height roller door. Mezzanine offices carpeted and suspended ceiling. One amenity. Electric roller door.