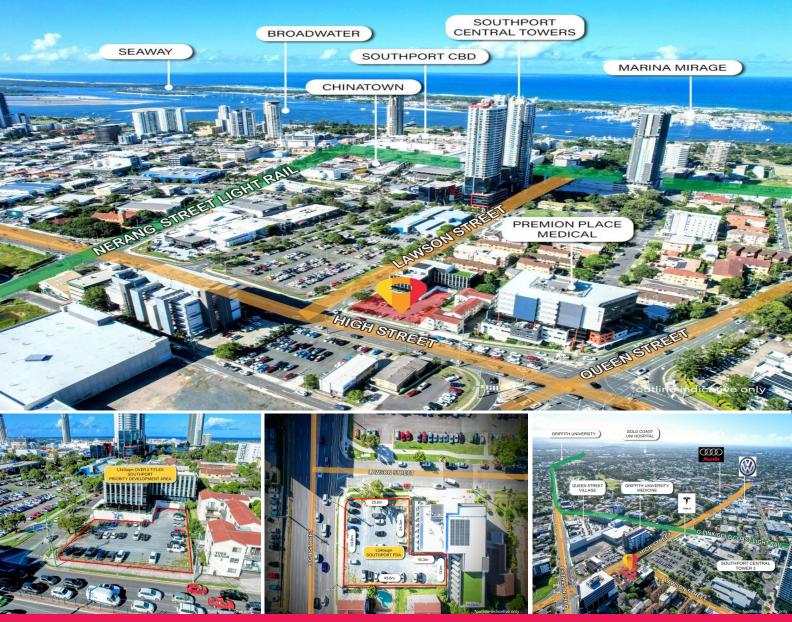

## 30 Lawson Street, Southport QLD 4215

## 1,340sqm Development Ready Site - Southport PDA - Gold Coast

- \* 1,340sqm Development Ready PDA Corner Site
- \* Unlimited Commercial & Residential Potential
- \* Exclusive 'Precinct 1' 'The Definitive Centre'
- \* High Street Exposure Gold Coast CBD
- \* Going Concern Good Holding Income
- \* Develop now or Land Bank Investment
- \* Walk to everything Southport

PRICE: Contact Exclusive Agent OFFERS TO PURCHASE: EOI CLOSES 10 MAY, Unless Sold Prior LAND AREA: 1,340sqm ZONING: Southport Primary Development Area

Southport is a coastal

John Barter 0418 632 326 jbarter@ljhbrisbane.com.au