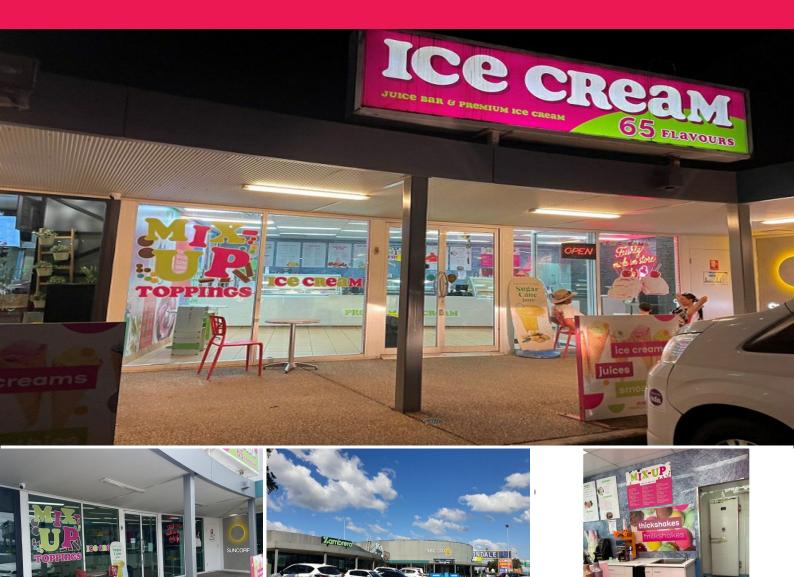

## 95sqm Prime Retail Shop With M1 Exposure.

- \* High visibility and signage opportunities.
- \* Suitable for retail food outlet.
- \* Currently has built Cold Room, Walk-In freezer and Blast freezer.
- \* 1,000L Grease Trap Onsite.
- \* 4 Sinks installed.
- \* Bathroom facilities.
- \* Abundance of onsite car parking.