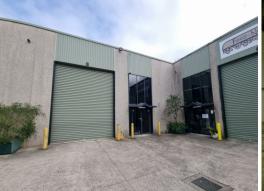

## HIGH CLEARANCE WAREHOUSE WITH STORAGE MEZZANINE

L Shaped high clearance warehouse approx. 250sqm on ground floor including amenities and office space.

Good size storage mezzanine approximately 60sqm including small air-conditioned office or store room.

2 Car parking spaces on site

All information contain

Industrial FOR LEASE \$35,000 Gross Per Annum + GST