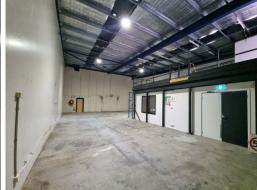

## HIGH CLEARANCE WAREHOUSE WITH STORAGE MEZZANINE

L Shaped high clearance warehouse approx. 250sqm on ground floor including amenities and office space.

Good size storage mezzanine approximately 60sqm including small air-conditioned office or store room.

Amenities include male and female bathrooms plus kitchen/lunchroom Reception or showroom area at the front and enclosed office behind this space

Owners outgoings included.

Tenant responsible for electricity, internet, water/sewer usage and rubbish removal.