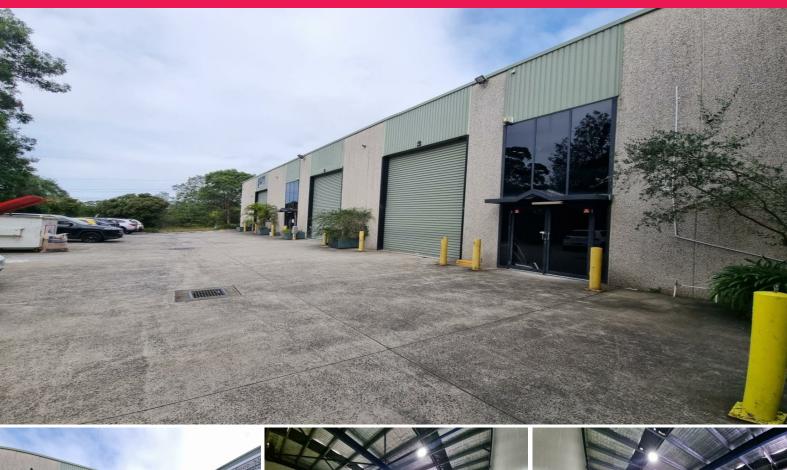

## HIGH CLEARANCE WAREHOUSE WITH STORAGE MEZZANINE

L Shaped high clearance warehouse approx. 250sqm on ground floor including amenities and office space.

Good size storage mezzanine approximately 60sqm including small air-conditioned office or store room.

2 Car parking spaces on site

All information contain

Industrial FOR LEASE \$35,000 Gross Per Annum + GST