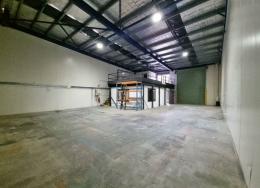

## HIGH CLEARANCE WAREHOUSE WITH STORAGE MEZZANINE

L Shaped high clearance warehouse approx. 250sqm on ground floor including amenities and office space.

Good size storage mezzanine approximately 60sqm including small air-conditioned office or store room.